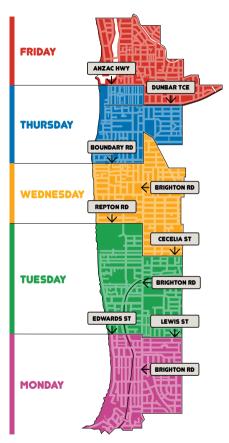

## **COLLECTION DAY MAP**

For information about returning to the old service visit holdfastfogo.com

## **COLLECTION DAY - STEP 1**

Locate your suburb on the map and corresponding collection day below.

Monday
 Tuesday
 Wednesday
 Thursday
 Friday