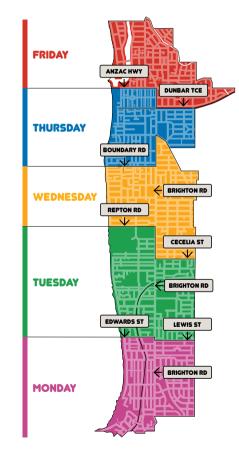

#### **COLLECTION DAY - STEP 1**

Locate your suburb on the map and corresponding collection day below.

Monday Tuesday Wednesday Thursday Friday