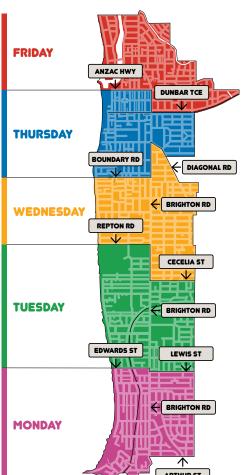

## **COLLECTION DAY MAP**

#### **KERBSIDE COLLECTION DAY MAP**

Locate your suburb on the map and corresponding collection day below.

- Monday
- Tuesday
- Wednesday
- Thursday
- Friday