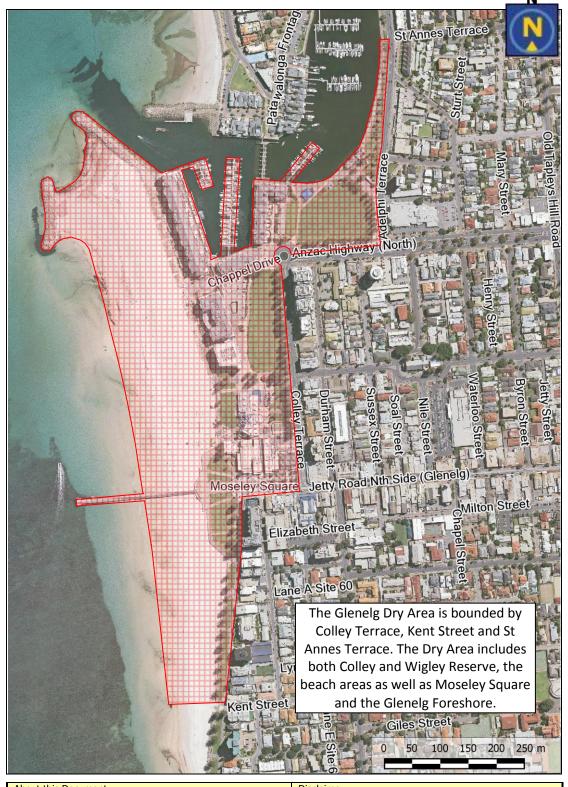

## **City of Holdfast Bay**

## **Glenelg Dry Area**

Map Scale: 1:6,718 Created by user Wednesday, 12 November

| About this Document                                                           | Disclaimer                                                              |
|-------------------------------------------------------------------------------|-------------------------------------------------------------------------|
| This map has been created for the purpose of showing basic locality           | While every effort has been made to ensure the accuracy of the          |
| information and is a representation of the data currently held by The City of | product, Council accepts no responsibility for any errors or omissions. |
| Holdfast Bay. This information is provided for private use only.              | Property boundary line network data is supplied by State Government.    |