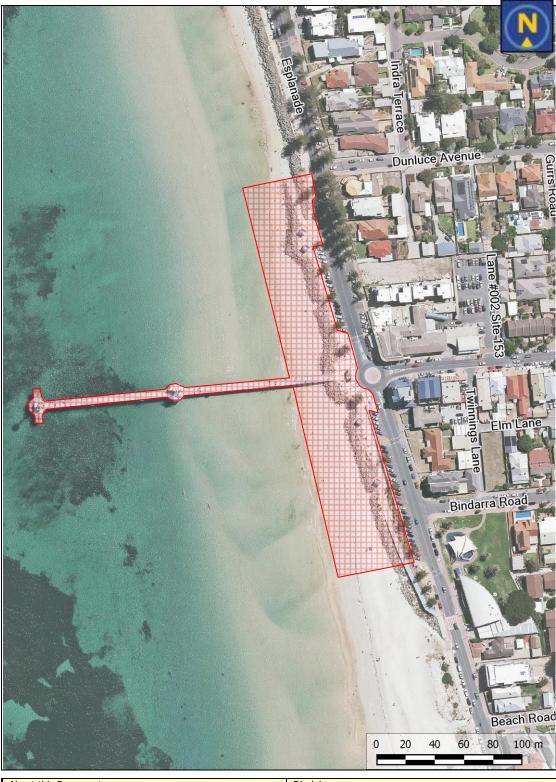

## **City of Holdfast Bay**

## **Brighton Dry Area**

Map Scale: 1:2,590 Created by user Thursday, 13 November ところ

| About this Document                                                           | Disclaimer                                                              |
|-------------------------------------------------------------------------------|-------------------------------------------------------------------------|
| This map has been created for the purpose of showing basic locality           | While every effort has been made to ensure the accuracy of the          |
| information and is a representation of the data currently held by The City of | product, Council accepts no responsibility for any errors or omissions. |
| Holdfast Bay. This information is provided for private use only.              | Property boundary line network data is supplied by State Government.    |