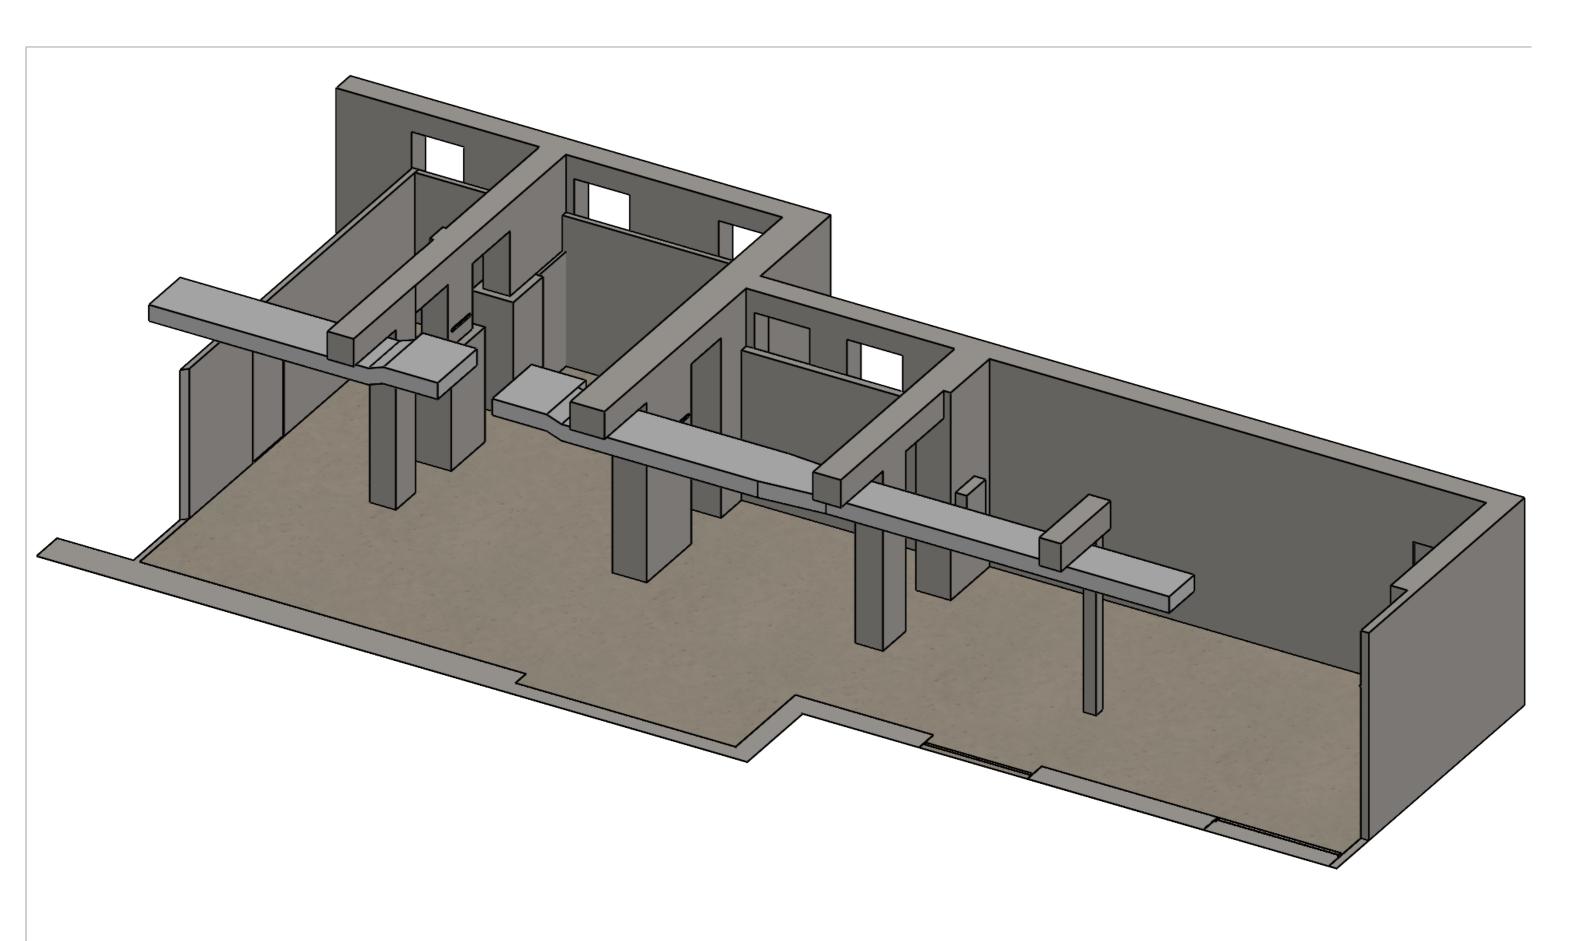

## BAY DISCOVERY CENTRE GALLERY FLOOR PLAN

| O/LEELINI EGGINI E/IIV      |              |                                                               |       |  |  |
|-----------------------------|--------------|---------------------------------------------------------------|-------|--|--|
| TITLE: GROUND FLOOR GALLERY | ORIAL VIEW 1 |                                                               |       |  |  |
| DRAWING NUMBER: 3330_BDC_0  | 01_05        |                                                               | REV A |  |  |
| DATE: 11/05/2023            |              | ARKETYPE                                                      |       |  |  |
| SCALE: NTS                  | A3           | 145 Ward Street,<br>North Adelaide SA 5006<br>P: 08 8346 3400 |       |  |  |
| DO NOT SCALE DRAWING        |              |                                                               |       |  |  |
| DIMS ARE IN MM              |              | E: info@arketype.com.au                                       |       |  |  |