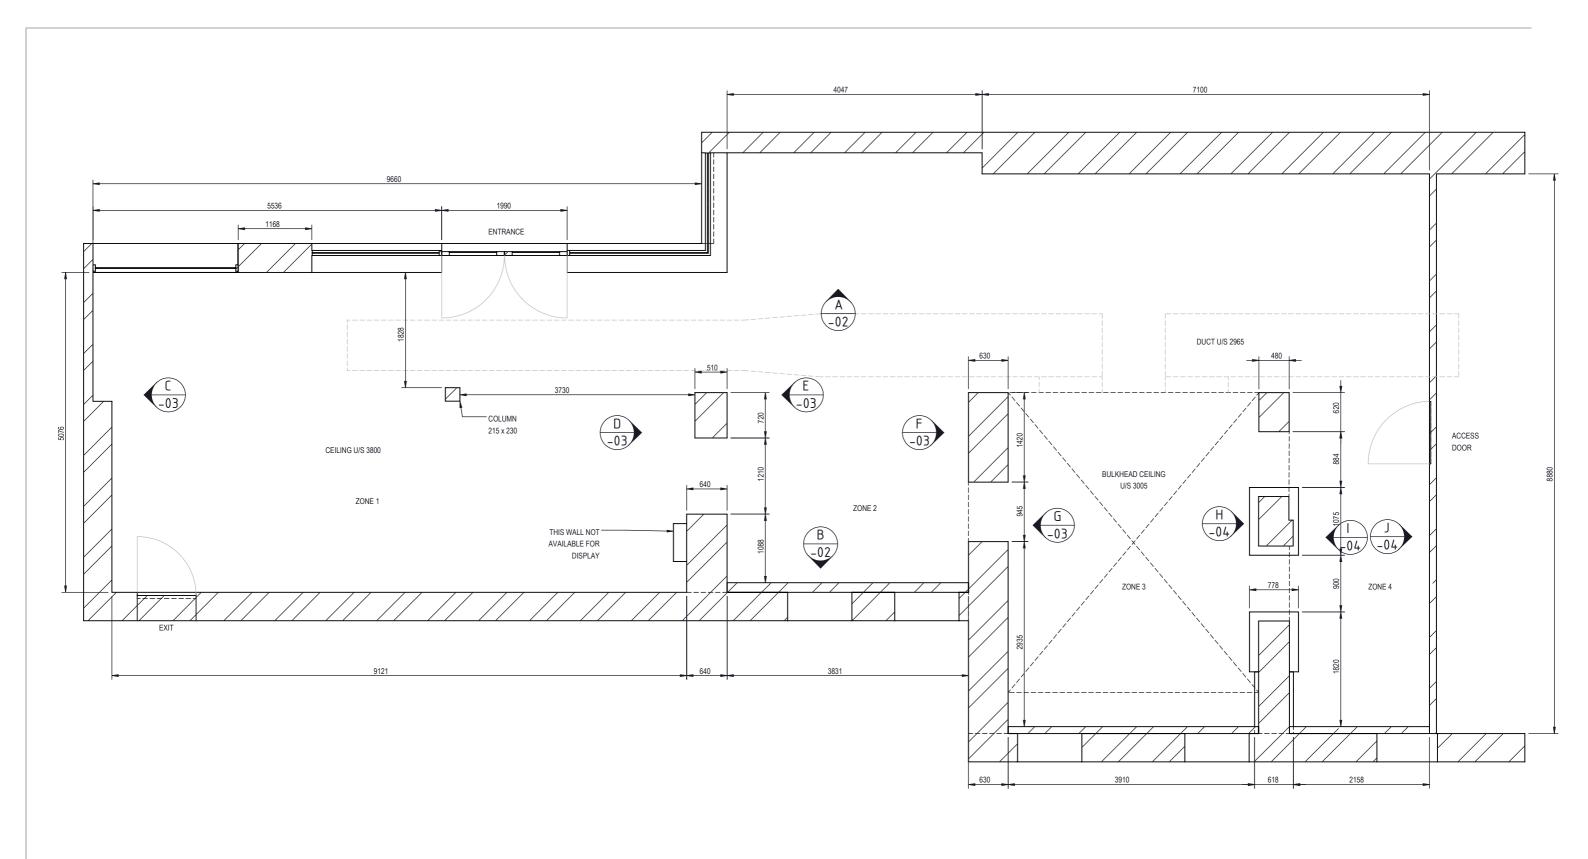

## BAY DISCOVERY CENTRE GALLERY FLOOR PLAN

| <br>OALLENT FLOORT LAN             |    |                                                               |  |  |
|------------------------------------|----|---------------------------------------------------------------|--|--|
| TITLE: GROUND FLOOR GALLERY - PLAN |    |                                                               |  |  |
| DRAWING NUMBER: 3330_BDC_00        |    | REV A                                                         |  |  |
| DATE: 11/05/2023                   |    | ARKETYPE                                                      |  |  |
| SCALE: NTS                         | А3 | 145 Ward Street,<br>North Adelaide SA 5006<br>P: 08 8346 3400 |  |  |
| DO NOT SCALE DRAWING               |    |                                                               |  |  |
| DIMS ARE IN MM                     |    | E: info@arketype.com.au                                       |  |  |