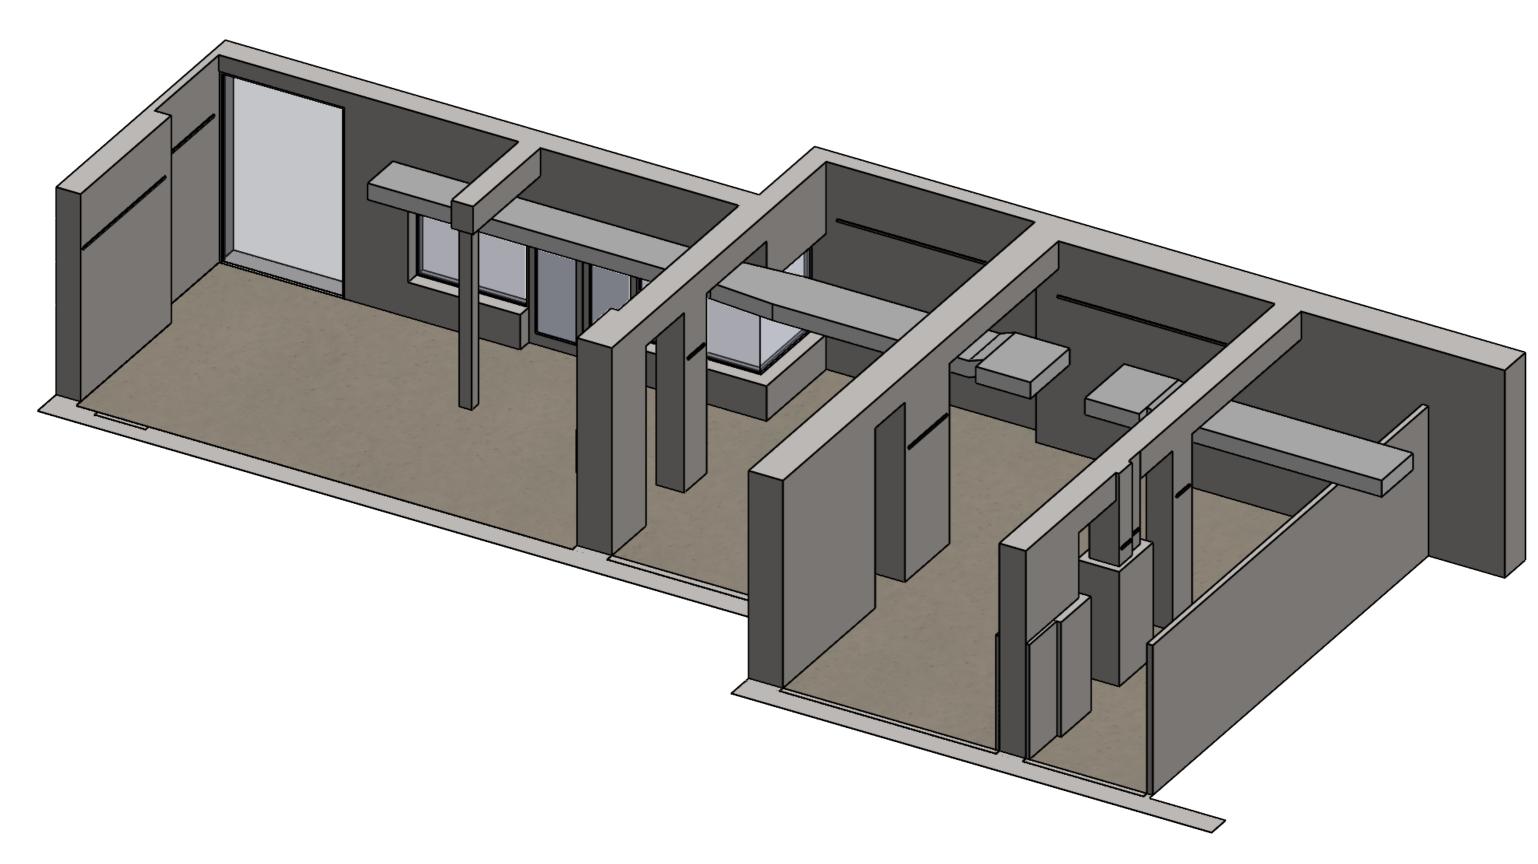

## BAY DISCOVERY CENTRE GALLERY FLOOR PLAN

| TITLE: GROUND FLOOR GALLERY - PICTORIAL VIEW 1 |          |                                                               |  |  |  |
|------------------------------------------------|----------|---------------------------------------------------------------|--|--|--|
| DRAWING NUMBER: 3330_BDC_001_06                |          |                                                               |  |  |  |
| DATE: 11/05/2023                               |          | ARKETYPE                                                      |  |  |  |
| SCALE: NTS                                     | A3       | 145 Ward Street,<br>North Adelaide SA 5006<br>P: 08 8346 3400 |  |  |  |
| DO NOT SCALE DRAWING                           |          | E: info@arketype.com.au                                       |  |  |  |
| DIMS ARE IN MM                                 | RE IN MM |                                                               |  |  |  |