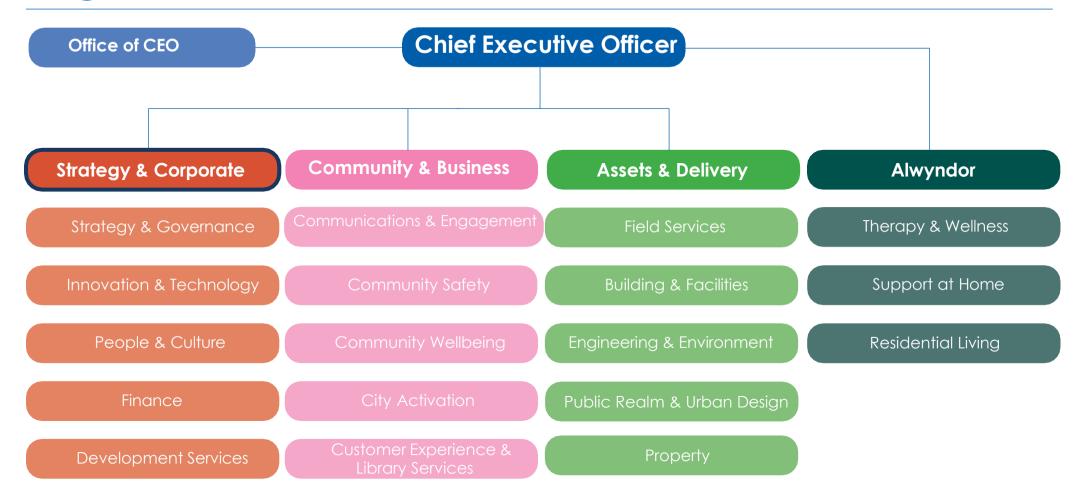

You will lead new ways to increase engagement and transparency with the community, elected body and independent stakeholders. Facilitating an approach to support executive and elected member decision-making utilising evidence-based data and sound governance practices.
- 3. Strengthen leadership and cultivate a high-performance culture You will be the executive champion that is responsible for building leadership capability and staff engagement within Council and leading the development of a culture that promotes collaboration, accountability and a results-oriented approach across the entire organisation.

Key supporting documents:

- Our Holdfast Strategic Plan 2050+
- 2024-2025 Annual Business Plan
- 2023-2024 Annual Report
- Long Term Financial Plan 2024-2034



## Organisational chart