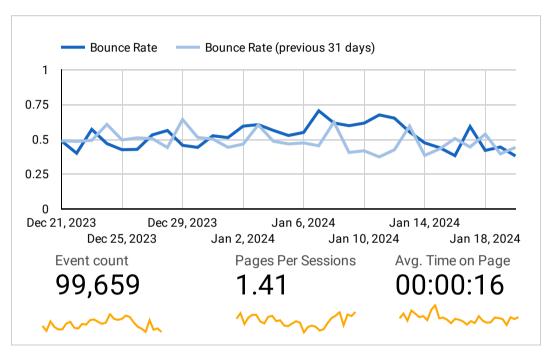

Road Glenelg                  | 2,754     |
| Home   Jetty Road Glenelg                       | 1,704     |
| Stores + Services   Jetty Road Glenelg          | 1,489     |
| Restaurants, Cafes & Bars   Jetty Road Glenelg  | 1,097     |
| Where to Park   Jetty Road Glenelg              | 861       |
| News   Jetty Road Glenelg                       | 780       |
| Explore Jetty Road, Glenelg   Jetty Road Glen   | 648       |
| Chalkers Eight Ball   Jetty Road Glenelg        | 491       |
| Jetty Road Tattoo Studio   Jetty Road Glenelg   | 458       |
|                                                 |           |

## Which page is the most popular?

/about



329

## **Jetty Road Glenelg Website - Monthly Overview**

Dec 21, 2023 - Jan 20, 2024

**Overview of your customers behaviors** 







## Most popular pages with title breakdown



| Page title | Pageviews |
|------------|-----------|
|------------|-----------|

| Glenelg Ice Cream Festival   Jetty Road Glenelg | 10,002 |
|-------------------------------------------------|--------|
| What's On   Jetty Road Glenelg                  | 2,787  |
| Home   Jetty Road Glenelg                       | 1,786  |
| Stores + Services   Jetty Road Glenelg          | 1,422  |
| Restaurants, Cafes & Bars   Jetty Road Glenelg  | 1,122  |
| NYE Celebrations at the Bay   Jetty Road Gle    | 1,034  |
| Where to Park   Jetty Road Glenelg              | 997    |
| Explore Jetty Road, Glenelg   Jetty Road Glen   | 624    |
| Chalkers Eight Ball   Jetty Road Glenelg        | 562    |
| Jetty Road Tattoo Studio   Jetty Road Glenelg   | 476