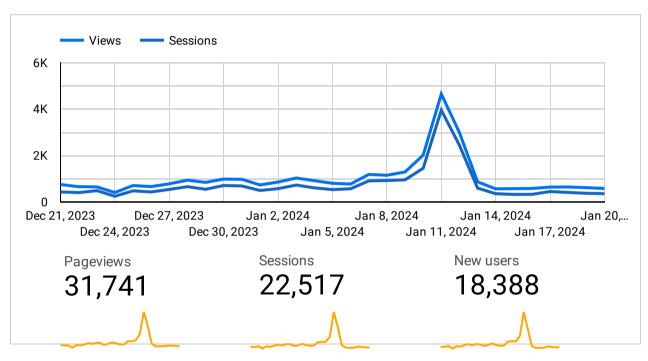

y Road Glenelg                  | 2,754     |
| Home   Jetty Road Glenelg                       | 1,704     |
| Stores + Services   Jetty Road Glenelg          | 1,489     |
| Restaurants, Cafes & Bars   Jetty Road Glenelg  | 1,097     |
| Where to Park   Jetty Road Glenelg              | 861       |
| News   Jetty Road Glenelg                       | 780       |
| Explore Jetty Road, Glenelg   Jetty Road Glen   | 648       |
| Chalkers Eight Ball   Jetty Road Glenelg        | 491       |
| Jetty Road Tattoo Studio   Jetty Road Glenelg   | 458       |
|                                                 |           |

## Which page is the most popular?

/about



329

## **Jetty Road Glenelg Website - Monthly Overview**

Dec 21, 2023 - Jan 20, 2024

**Overview of your customers behaviors** 







## Most popular pages with title breakdown



| Page title | Pageviews |
|------------|-----------|
|------------|-----------|

| Glenelg Ice Cream Festival   Jetty Road Glenelg | 10,002 |
|-------------------------------------------------|--------|
| What's On   Jetty Road Glenelg                  | 2,787  |
| Home   Jetty Road Glenelg                       | 1,786  |
| Stores + Services   Jetty Road Glenelg          | 1,422  |
| Restaurants, Cafes & Bars   Jetty Road Glenelg  | 1,122  |
| NYE Celebrations at the Bay   Jetty Road Gle    | 1,034  |
| Where to Park   Jetty Road Glenelg              | 997    |
| Explore Jetty Road, Glenelg   Jetty Road Glen   | 624    |
| Chalkers Eight Ball   Jetty Road Glenelg        | 562    |
| Jetty Road Tattoo Studio   Jetty Road Glenelg   | 476