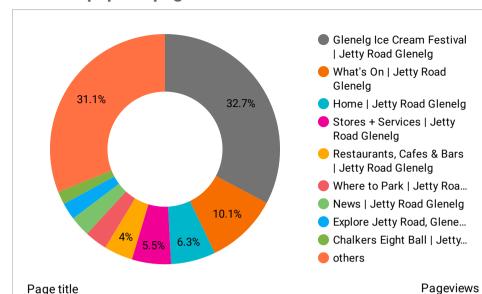

allocated \$282,445 towards implementing the 2023-24 Marketing Plan of which \$117,936 has been expended as of 31 December 2023.

Council Meeting: 07 February 2024 Council Report No: 31/24

## **Life Cycle Costs**

Not applicable

## **Strategic Plan**

Innovation: entrepreneurialism

Sustainability: resilience in our economy

## **Council Policy**

Not applicable

## **Statutory Provisions**

Not applicable

Written By: Jetty Road Development Coordinator

**General Manager:** Community and Business, Ms M Lock

## Attachment 1



## **Jetty Road Glenelg Website - Monthly Overview**

Nov 21, 2023 - Dec 21, 2023

## **Overview of your customers behaviors**





## **Device Type**



## **Website Traffic Source**



## Who is visiting your site?



## Most popular pages with title breakdown



| r age title                                     | rageviews |
|-------------------------------------------------|-----------|
| Glenelg Ice Cream Festival   Jetty Road Glenelg | 8,889     |
| What's On   Jetty Road Glenelg                  | 2,754     |
| Home   Jetty Road Glenelg                       | 1,704     |
| Stores + Services   Jetty Road Glenelg          | 1,489     |
| Restaurants, Cafes & Bars   Jetty Road Glenelg  | 1,097     |
| Where to Park   Jetty Road Glenelg              | 861       |
| News   Jetty Road Glenelg                       | 780       |
| Explore Jetty Road, Glenelg   Jetty Road Glen   | 648       |
| Chalkers Eight Ball   Jetty Road Glenelg        | 491       |
| Jetty Road Tattoo Studio   Jetty Road Glenelg   | 458       |
|