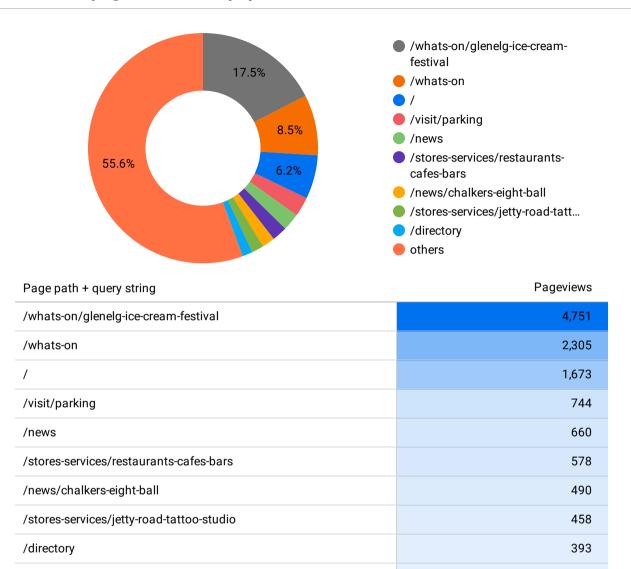

-------------------------------------|-----------|
| Glenelg Ice Cream Festival   Jetty Road Glenelg | 8,889     |
| What's On   Jetty Road Glenelg                  | 2,754     |
| Home   Jetty Road Glenelg                       | 1,704     |
| Stores + Services   Jetty Road Glenelg          | 1,489     |
| Restaurants, Cafes & Bars   Jetty Road Glenelg  | 1,097     |
| Where to Park   Jetty Road Glenelg              | 861       |
| News   Jetty Road Glenelg                       | 780       |
| Explore Jetty Road, Glenelg   Jetty Road Glen   | 648       |
| Chalkers Eight Ball   Jetty Road Glenelg        | 491       |
| Jetty Road Tattoo Studio   Jetty Road Glenelg   | 458       |
|                                                 |           |

## Which page is the most popular?

/about



329

## **Jetty Road Glenelg Website - Monthly Overview**

Dec 21, 2023 - Jan 20, 2024

**Overview of your customers behaviors** 







## Most popular pages with title breakdown



| Page title | Pageviews |
|------------|-----------|
|------------|-----------|

| Glenelg Ice Cream Festival   Jetty Road Glenelg | 10,002 |
|-------------------------------------------------|--------|
| What's On   Jetty Road Glenelg                  | 2,787  |
| Home   Jetty Road Glenelg                       | 1,786  |
| Stores + Services   Jetty Road Glenelg          | 1,422  |
| Restaurants, Cafes & Bars   Jetty Road Glenelg  | 1,122  |
| NYE Celebrations at the Bay   Jetty Road Gle    | 1,034  |
| Where to Park   Jetty Road Glenelg              | 997    |
| Explore Jetty Road, Glenelg   Jetty Road Gl