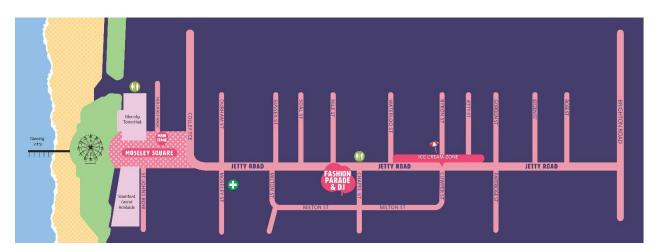

#### Glenelg Ice Cream Festival (Summer Activation – co-funded)

The third Glenelg Ice Cream Festival was held on Friday 12 January 2024, with perfect weather of 35 degrees, attracting a record crowd of 35-40,000 attendees. The warmer evening saw crowds wanting to stay on at the event on the street post the scheduled 10pm finish time.

Jetty Road from Colley Terrace to Gordon/Partridge Streets was activated, with a dedicated ice cream village at the eastern end of the street being popular with crowds. This area included 11 external traders (six more than 2023). External traders were charged a site fee for participating in the event.

There was a total of 15 activations by Jetty Road traders along the street, and an activation by Doughballs Pizza in Moseley Square which was popular. Fashion parades held at 6pm and 7pm in Chapel Plaza saw involvement from 10 Jetty Road traders (two more than last year), and reportedly the best attendance in years.

A photo opportunity was developed near Chapel Plaza with a branded Ice Cream Festival backdrop and two high white chairs. This was well utilised by attendees and Channel 10 did a weather cross from there on the night.

#### Site plan: