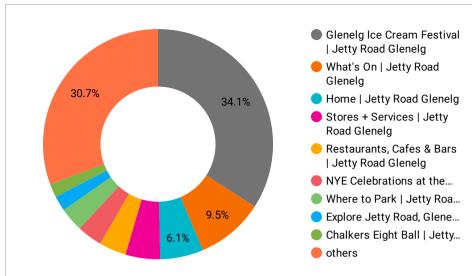

#### Glenelg Ice Cream Festival (Summer Activation – co-funded)

The third Glenelg Ice Cream Festival was held on Friday 12 January 2024, with perfect weather of 35 degrees, attracting a record crowd of 35-40,000 attendees. The warmer evening saw crowds wanting to stay on at the event on the street post the scheduled 10pm finish time.

Jetty Road from Colley Terrace to Gordon/Partridge Streets was activated, with a dedicated ice cream village at the eastern end of the street being popular with crowds. This area included 11 external traders (six more than 2023). External traders were charged a site fee for participating in the event.

There was a total of 15 activations by Jetty Road traders along the street, and an activation by Doughballs Pizza in Moseley Square which was popular. Fashion parades held at 6pm and 7pm in Chapel Plaza saw involvement from 10 Jetty Road traders (two more than last year), and reportedly the best attendance in years.