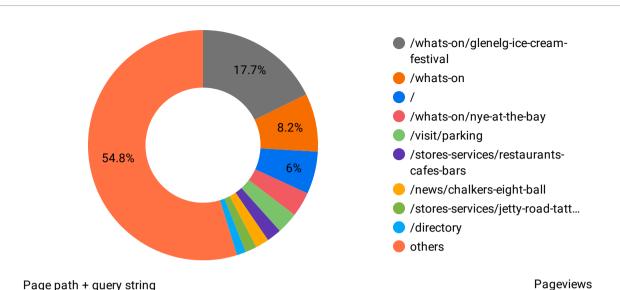

#### Glenelg Ice Cream Festival (Summer Activation – co-funded)

The third Glenelg Ice Cream Festival was held on Friday 12 January 2024, with perfect weather of 35 degrees, attracting a record crowd of 35-40,000 attendees. The warmer evening saw crowds wanting to stay on at the event on the street post the scheduled 10pm finish time.

Jetty Road from Colley Terrace to Gordon/Partridge Streets was activated, with a dedicated ice cream village at the eastern end of the street being popular with crowds. This area included 11 external traders (six more than 2023). External traders were charged a site fee for participating in the event.

There was a total of 15 activations by Jetty Road traders along the street, and an activation by Doughballs Pizza in Moseley Square which was popular. Fashion parades held at 6pm and 7pm in Chapel Plaza saw involvement from 10 Jetty Road traders (two more than last year), and reportedly the best attendance in years.