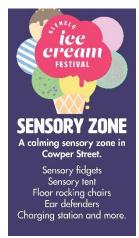

As part of Council's commitment to increase accessibility to events, this year a Sensory Zone was installed in Cowper Street. This is intended to act as a quieter space of retreat, which is particularly valued by people susceptible to sensory overload. Both the sensory zone and the kids' zone were well utilised by families seeking a less busy, shaded area to rest.