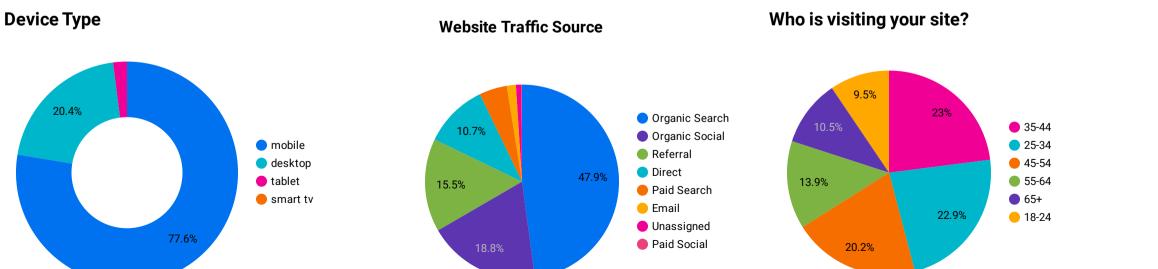

ad Glenelg                  | 2,754     |
| Home   Jetty Road Glenelg                       | 1,704     |
| Stores + Services   Jetty Road Glenelg          | 1,489     |
| Restaurants, Cafes & Bars   Jetty Road Glenelg  | 1,097     |
| Where to Park   Jetty Road Glenelg              | 861       |
| News   Jetty Road Glenelg                       | 780       |
| Explore Jetty Road, Glenelg   Jetty Road Glen   | 648       |
| Chalkers Eight Ball   Jetty Road Glenelg        | 491       |
| Jetty Road Tattoo Studio   Jetty Road Glenelg   | 458       |
|                                                 |           |

## Which page is the most popular?

/about



329

## **Jetty Road Glenelg Website - Monthly Overview**

Dec 21, 2023 - Jan 20, 2024

**Overview of your customers behaviors** 







## Most popular pages with title breakdown



| Page title | Pageviews |
|------------|-----------|
|------------|-----------|

| Glenelg Ice Cream Festival   Jetty Road Glenelg | 10,002 |
|-------------------------------------------------|--------|
| What's On   Jetty Road Glenelg                  | 2,787  |
| Home   Jetty Road Glenelg                       | 1,786  |
| Stores + Services   Jetty Road Glenelg          | 1,422  |
| Restaurants, Cafes & Bars   Jetty Road Glenelg  | 1,122  |
| NYE Celebrations at the Bay   Jetty Road Gle    | 1,034  |
| Where to Park   Jetty Road Glenelg              | 997    |
| Explore Jetty Road, Glenelg   Jetty Road Glen   | 624    |
| Chalkers Eight Ball   Jetty Road Glenelg        | 562    |
| Jetty Road Tattoo Studio   Jetty Road Glenelg   | 476    |