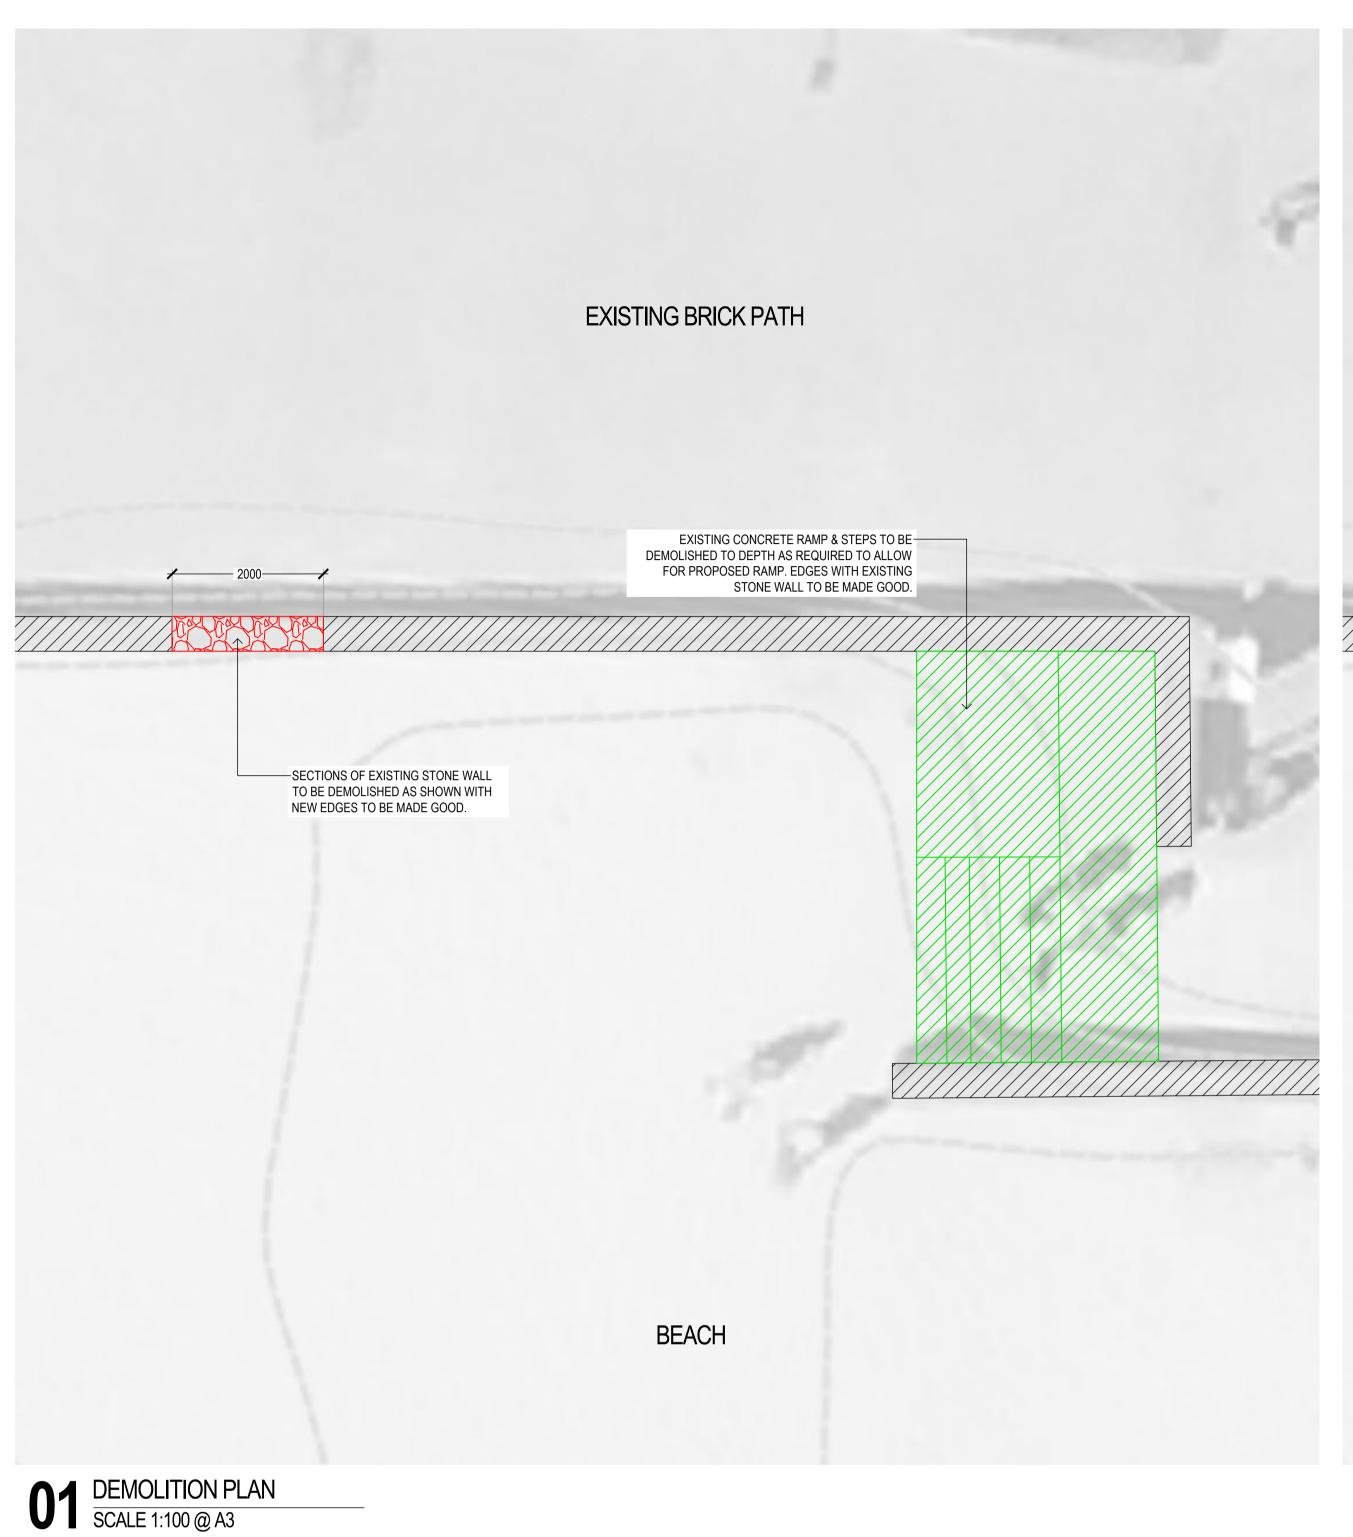

# 15. REPORTS BY OFFICERS

- 15.1 Items in Brief (Report No: 85/22)
- 15.2 Sister City Agreements (Report No: 103/22)
- 15.3 Regulated Tree Removal (Report No: 95/22)
- 15.4 Former Buffalo Site Revitalisation Concept and Tram Options (Report No: 111/22)
- 15.5 Brighton Jetty Sculptures (Report No: 99/22)
- 15.6 Glenelg Beach Access Points (Report No: Report No: 102/22)
- 15.7 Brighton and Seacliff Yacht Club Stage 1 Landowner Consent (Report No: 106/22)
- 15.8 Dover Square Tennis Club Project Funding (Report No: 107/22)