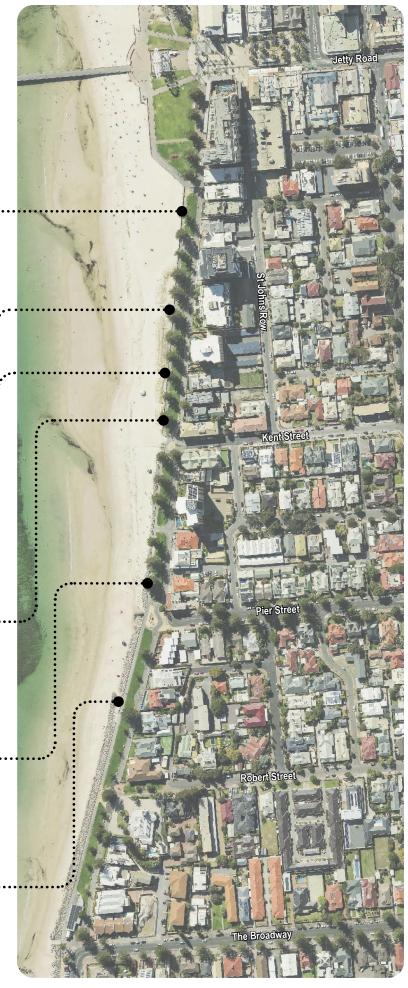

# 15. REPORTS BY OFFICERS

- 15.1 Items in Brief (Report No: 85/22)
- 15.2 Sister City Agreements (Report No: 103/22)
- 15.3 Regulated Tree Removal (Report No: 95/22)
- 15.4 Former Buffalo Site Revitalisation Concept and Tram Options (Report No: 111/22)
- 15.5 Brighton Jetty Sculptures (Report No: 99/22)
- 15.6 Glenelg Beach Access Points (Report No: Report No: 102/22)
- 15.7 Brighton and Seacliff Yacht Club Stage 1 Landowner Consent (Report No: 106/22)
- 15.8 Dover Square Tennis Club Project Funding (Report No: 107/22)