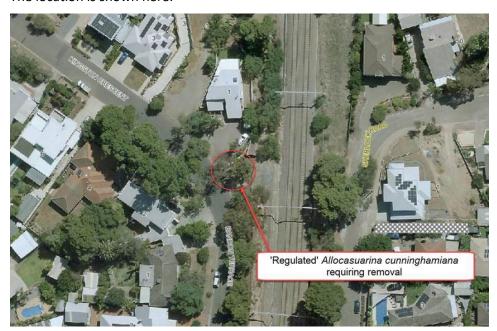

# 15. REPORTS BY OFFICERS

- 15.1 Items in Brief (Report No: 85/22)
- 15.2 Sister City Agreements (Report No: 103/22)
- 15.3 Regulated Tree Removal (Report No: 95/22)
- 15.4 Former Buffalo Site Revitalisation Concept and Tram Options (Report No: 111/22)
- 15.5 Brighton Jetty Sculptures (Report No: 99/22)
- 15.6 Glenelg Beach Access Points (Report No: Report No: 102/22)
- 15.7 Brighton and Seacliff Yacht Club Stage 1 Landowner Consent (Report No: 106/22)
- 15.8 Dover Square Tennis Club Project Funding (Report No: 107/22)