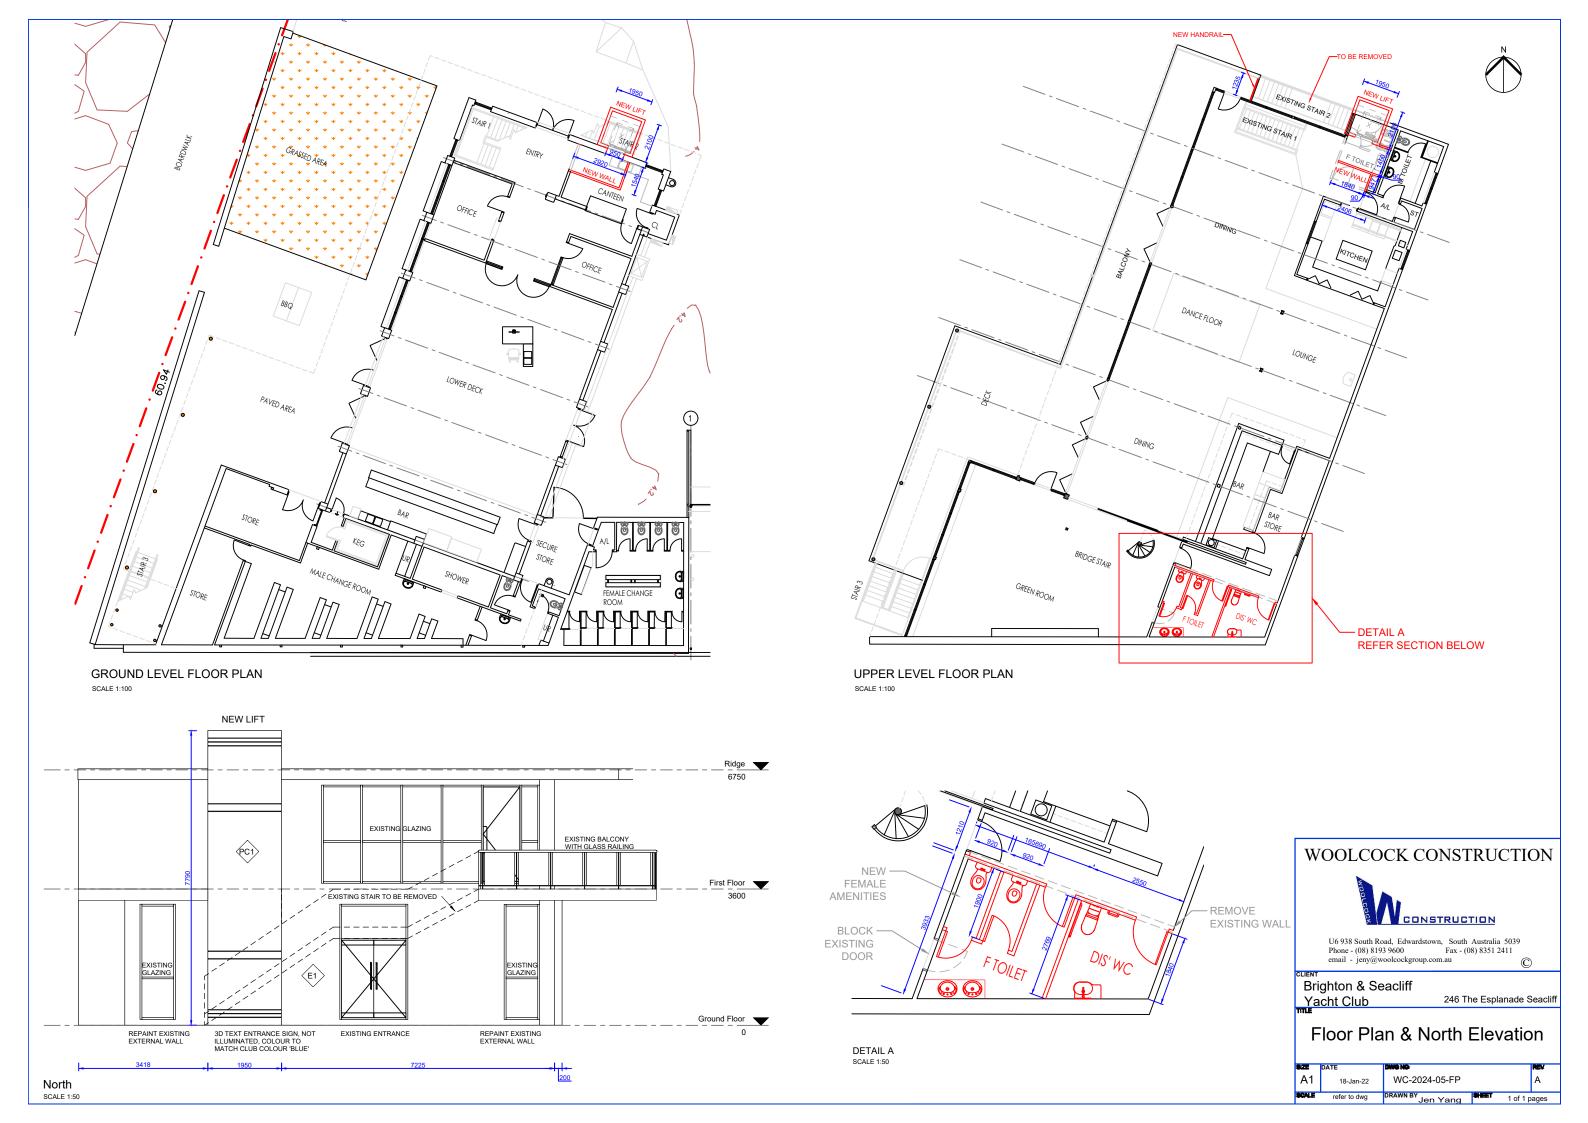

# 15. REPORTS BY OFFICERS

- 15.1 Items in Brief (Report No: 85/22)
- 15.2 Sister City Agreements (Report No: 103/22)
- 15.3 Regulated Tree Removal (Report No: 95/22)
- 15.4 Former Buffalo Site Revitalisation Concept and Tram Options (Report No: 111/22)
- 15.5 Brighton Jetty Sculptures (Report No: 99/22)
- 15.6 Glenelg Beach Access Points (Report No: Report No: 102/22)
- 15.7 Brighton and Seacliff Yacht Club Stage 1 Landowner Consent (Report No: 106/22)
- 15.8 Dover Square Tennis Club Project Funding (Report No: 107/22)