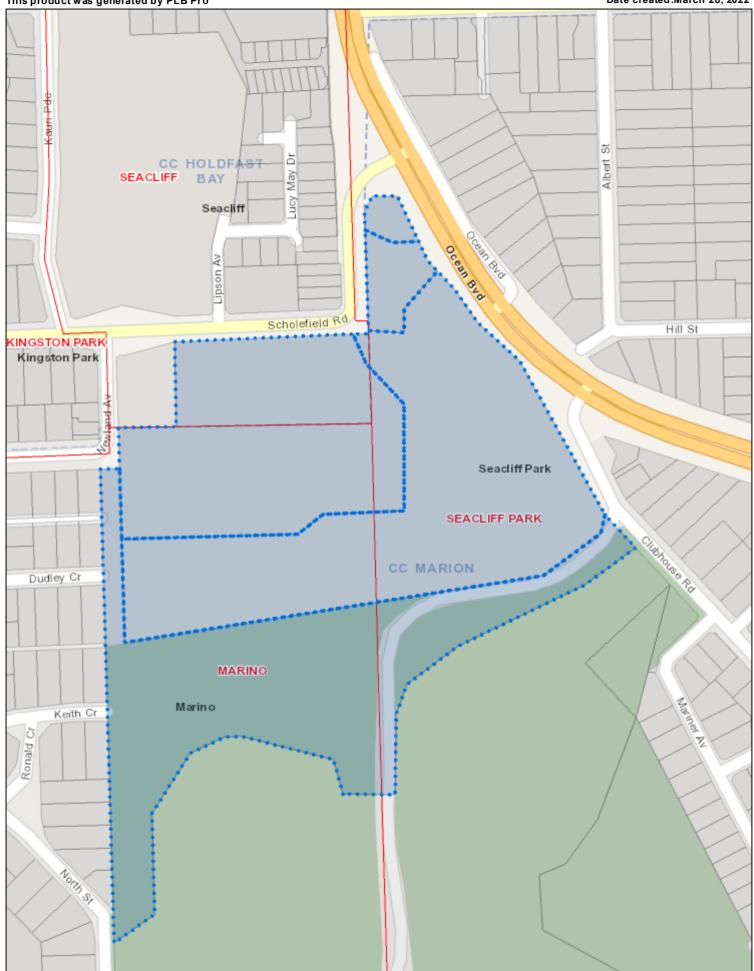

held on Glenelg Foreshore, Moseley Square, Chapel Plaza and a number of side streets. Attendance at the Glenelg Equinox Festival is estimated at approximately 20,000 people. This is fewer than the 30,000 attendees anticipated, which is attributed to hotter than expected weather, the State election, and a saturation of events across Adelaide that weekend (e.g. Adelaide Fringe, concerts in Bonython Park and AFL at Adelaide Oval). Nonetheless, positive feedback has been received from traders who participated in the festival.

The economic report of the events will be analyzed once the spendmapp data for the period is received. This data is normally provided within 2-3 months.

All events were operated under approved COVID Management Plans/COVID Safe Plans as appropriate.

# Attachment 1







Disclaimer: The information provided above, is not represented to be accurate, current or complete at the time of printing this report. The Government of South Australia accepts no liability for the use of this data, or any reliance placed on it.



# Attachment 2







# SUBURB BOUNDARY ALTERATION OF SEACLIFF, MARINO AND SEACLIFF PARK





120 160 Meters

#### DESCRIPTION

Exclude from the suburb of MARINO that area marked (A) and SEACLIFF PARK that area marked (B) shown highlighted in green and include in the suburb of SEACLIFF.



# Attachment 3





From the office of the Mayor City of Onkaparinga

5 April 2022

The Hon. Peter Malinauskas MP Premier of South Australia premier@sa.gov.au

Dear Premier

# Review of the Planning, Development and Infrastructure Act 2016

Congratulations