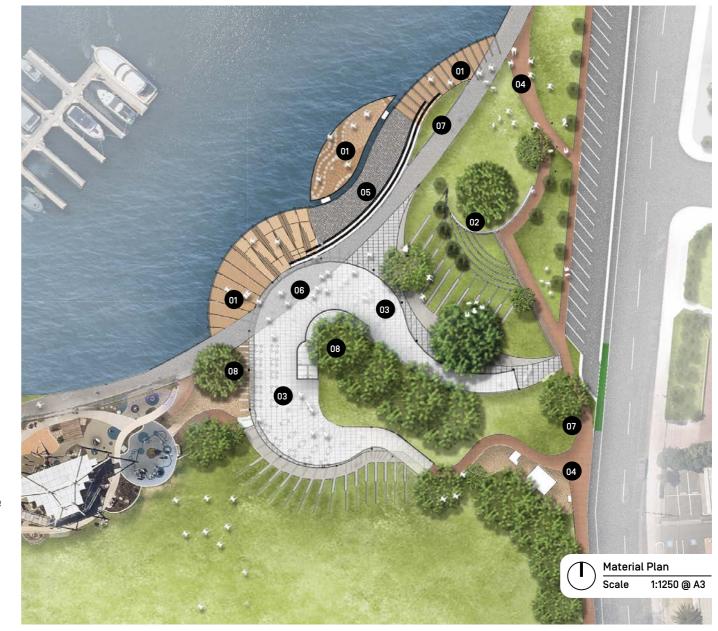

# 15. REPORTS BY OFFICERS

- 15.1 Items in Brief (Report No: 85/22)
- 15.2 Sister City Agreements (Report No: 103/22)
- 15.3 Regulated Tree Removal (Report No: 95/22)
- 15.4 Former Buffalo Site Revitalisation Concept and Tram Options (Report No: 111/22)
- 15.5 Brighton Jetty Sculptures (Report No: 99/22)
- 15.6 Glenelg Beach Access Points (Report No: Report No: 102/22)
- 15.7 Brighton and Seacliff Yacht Club Stage 1 Landowner Consent (Report No: 106/22)
- 15.8 Dover Square Tennis Club Project Funding (Report No: 107/22)