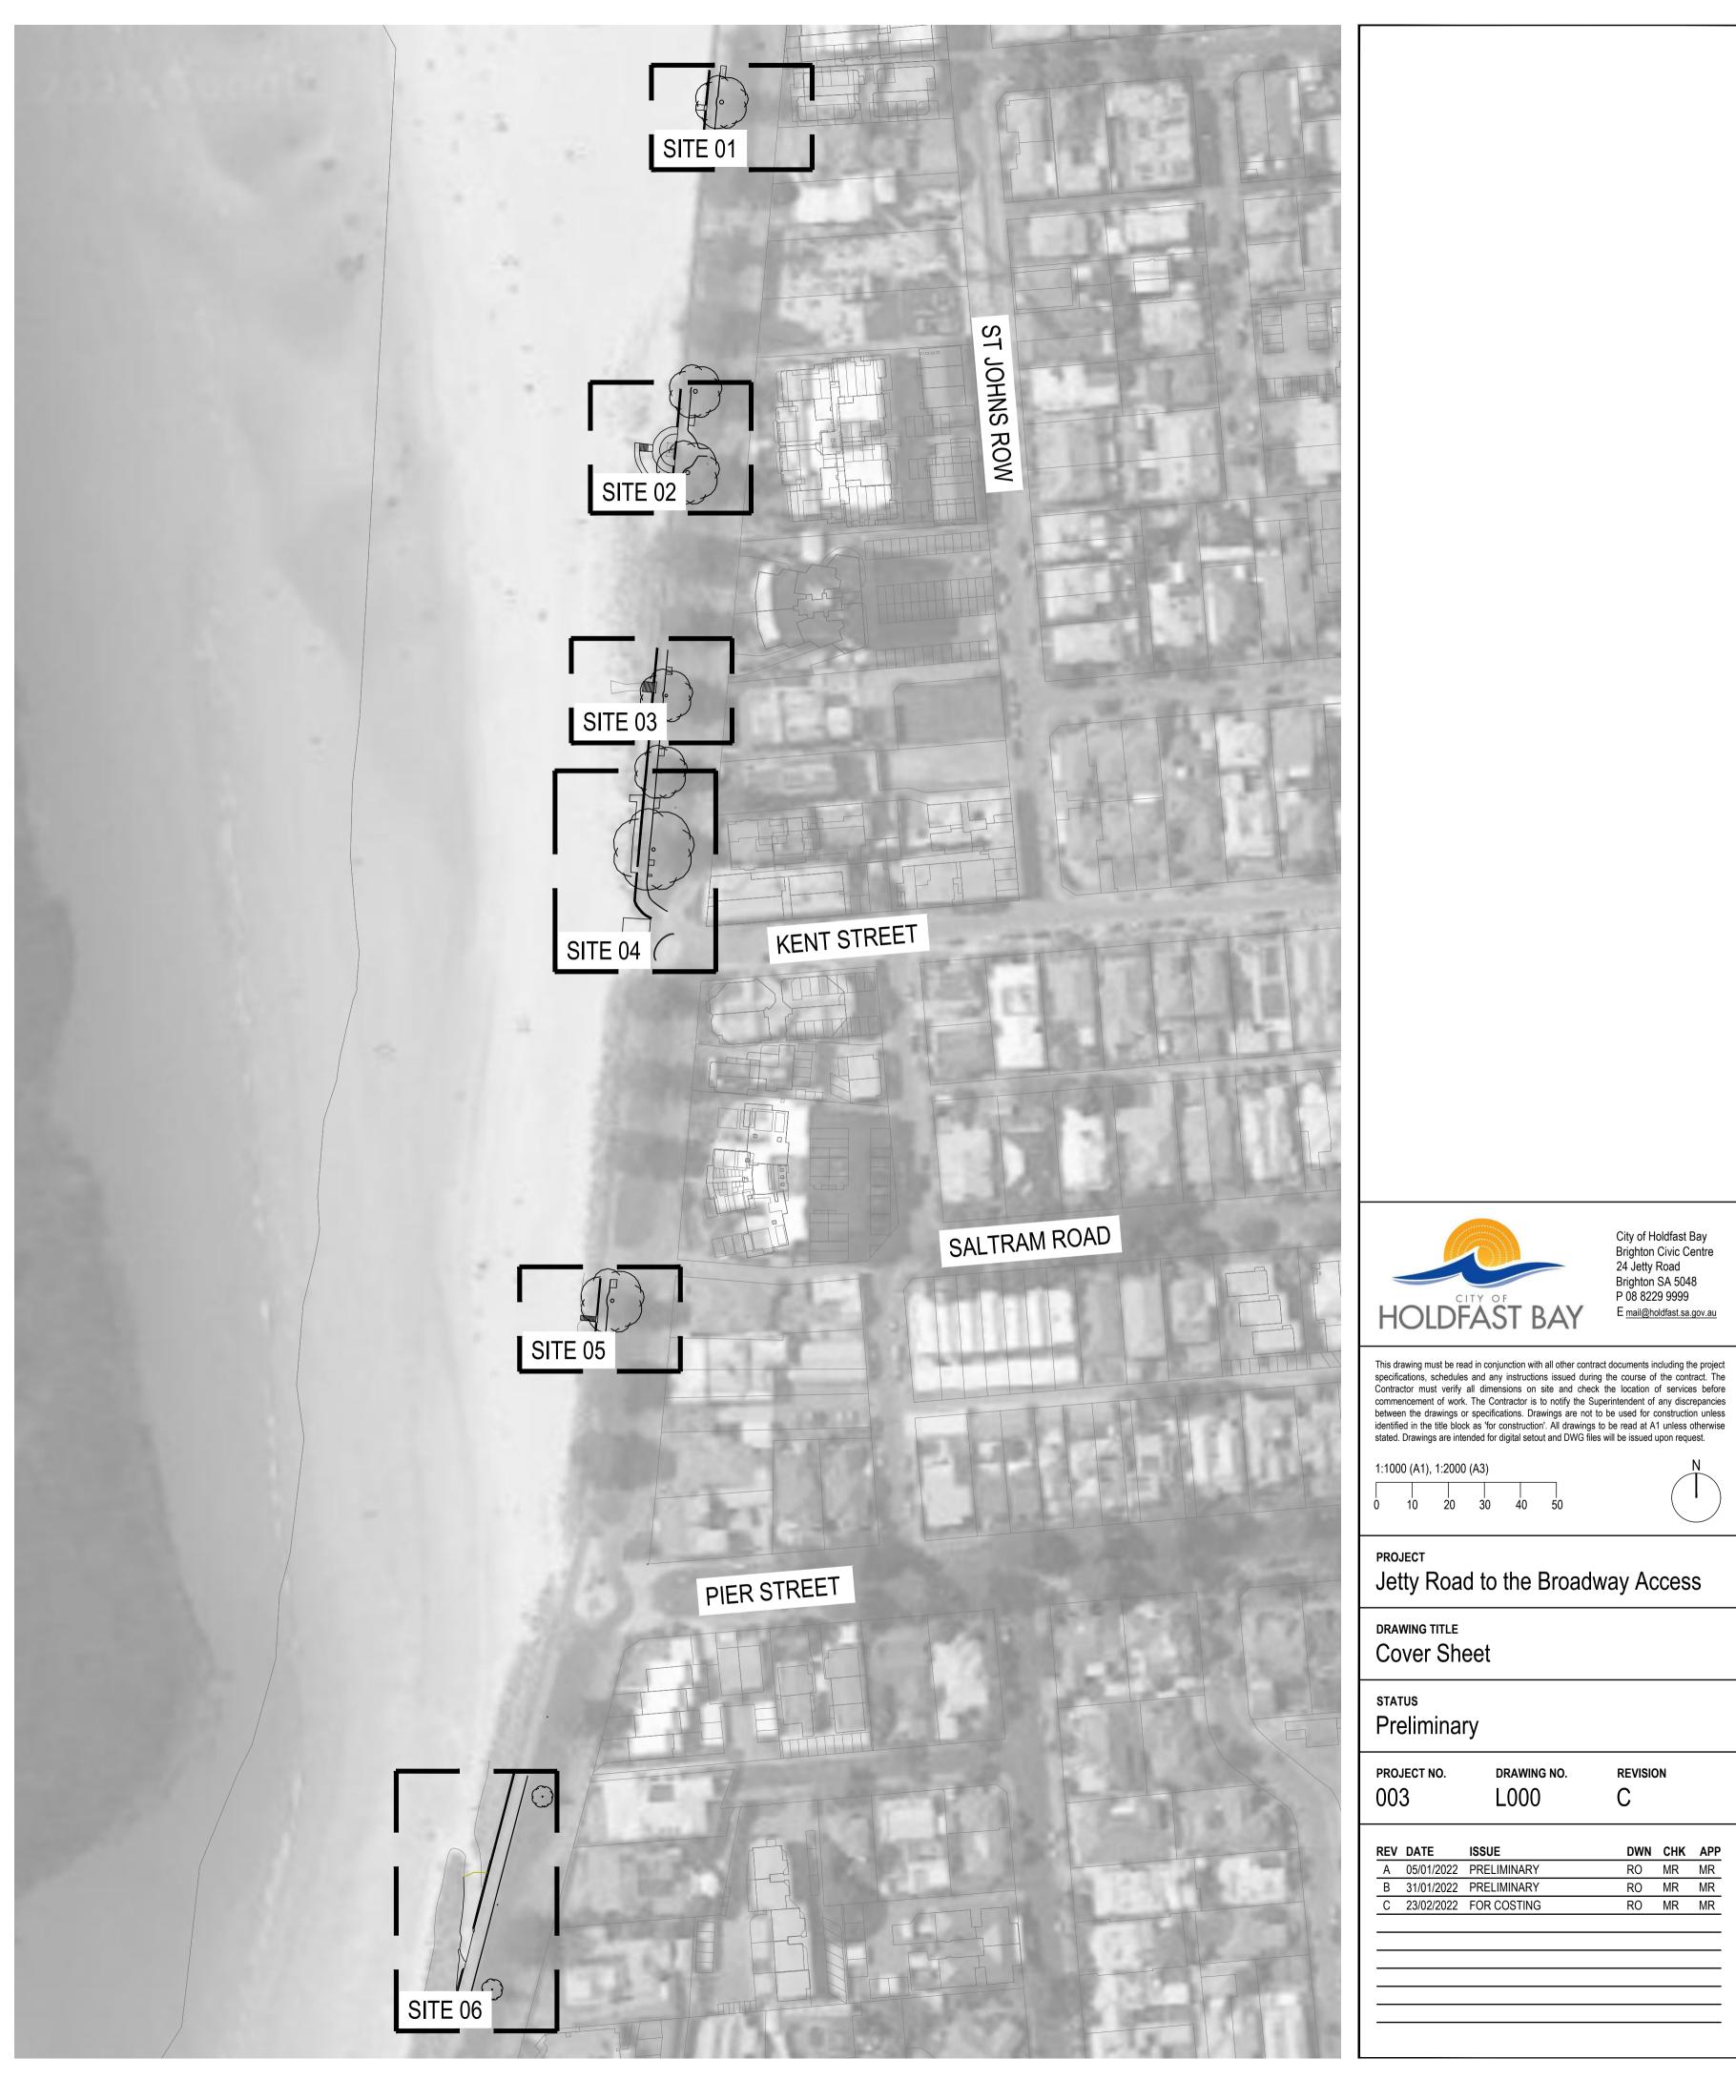

# 15. REPORTS BY OFFICERS

- 15.1 Items in Brief (Report No: 85/22)
- 15.2 Sister City Agreements (Report No: 103/22)
- 15.3 Regulated Tree Removal (Report No: 95/22)
- 15.4 Former Buffalo Site Revitalisation Concept and Tram Options (Report No: 111/22)
- 15.5 Brighton Jetty Sculptures (Report No: 99/22)
- 15.6 Glenelg Beach Access Points (Report No: Report No: 102/22)
- 15.7 Brighton and Seacliff Yacht Club Stage 1 Landowner Consent (Report No: 106/22)
- 15.8 Dover Square Tennis Club Project Funding (Report No: 107/22)