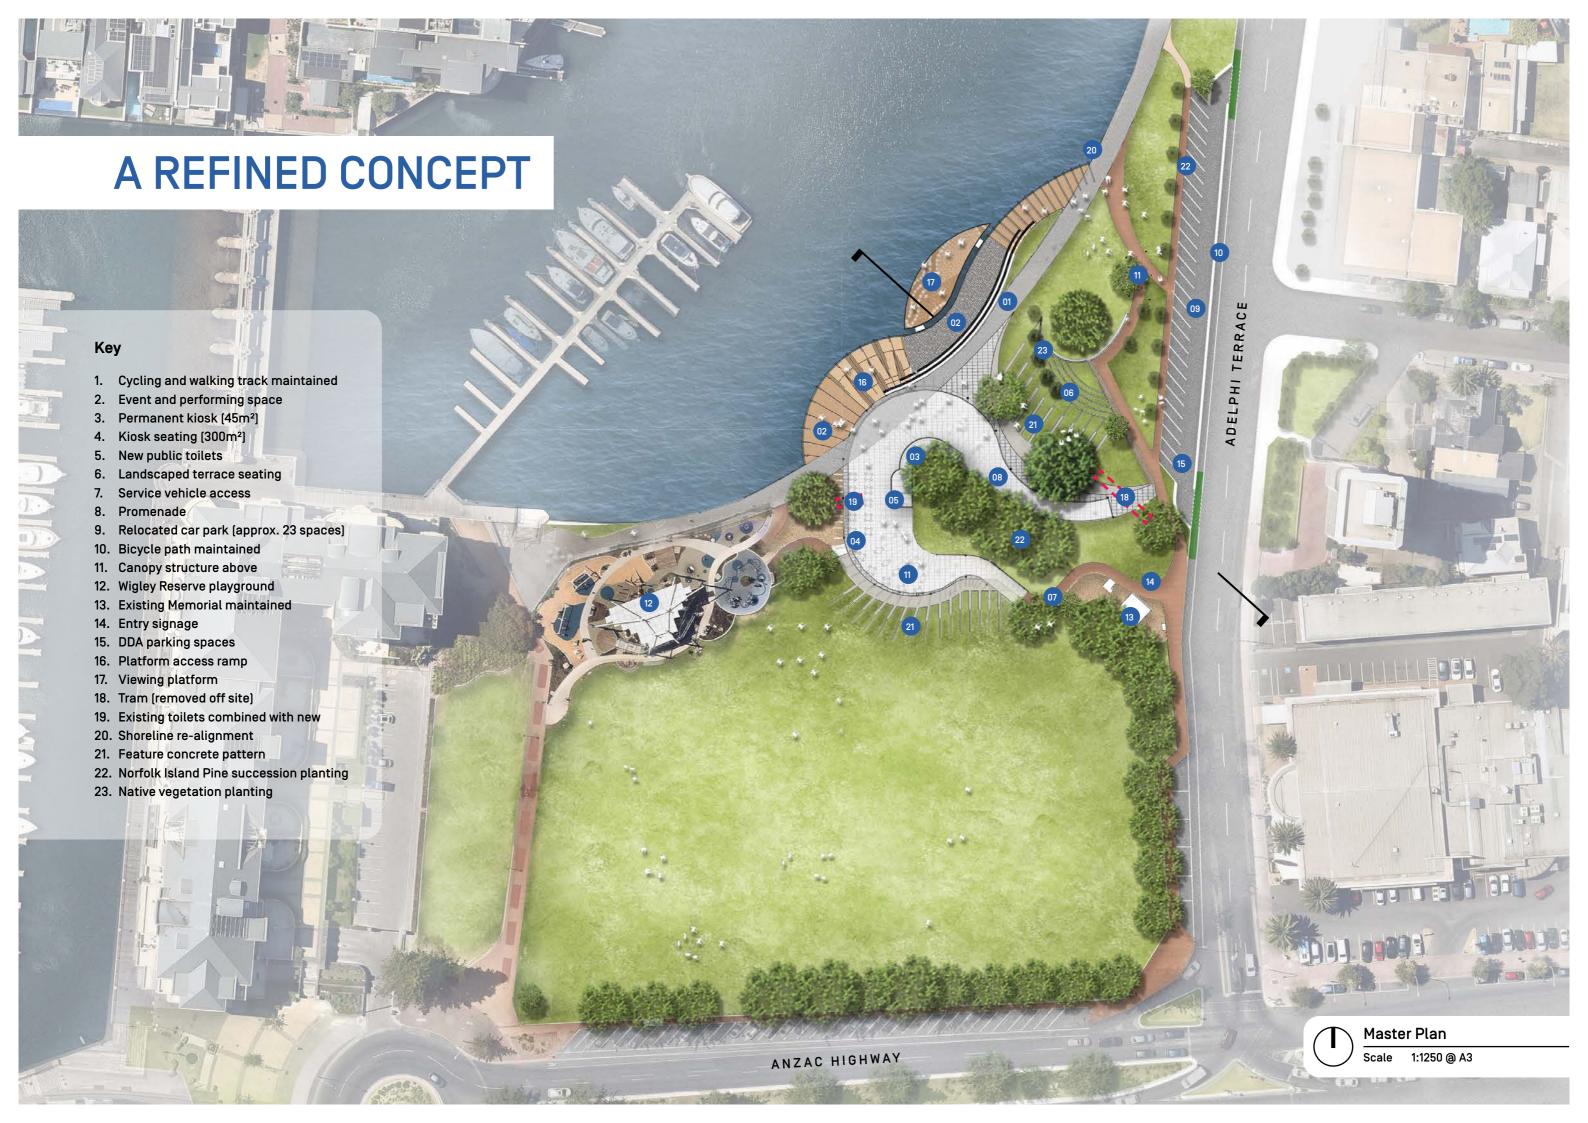

# 15. REPORTS BY OFFICERS

- 15.1 Items in Brief (Report No: 85/22)
- 15.2 Sister City Agreements (Report No: 103/22)
- 15.3 Regulated Tree Removal (Report No: 95/22)
- 15.4 Former Buffalo Site Revitalisation Concept and Tram Options (Report No: 111/22)
- 15.5 Brighton Jetty Sculptures (Report No: 99/22)
- 15.6 Glenelg Beach Access Points (Report No: Report No: 102/22)
- 15.7 Brighton and Seacliff Yacht Club Stage 1 Landowner Consent (Report No: 106/22)
- 15.8 Dover Square Tennis Club Project Funding (Report No: 107/22)