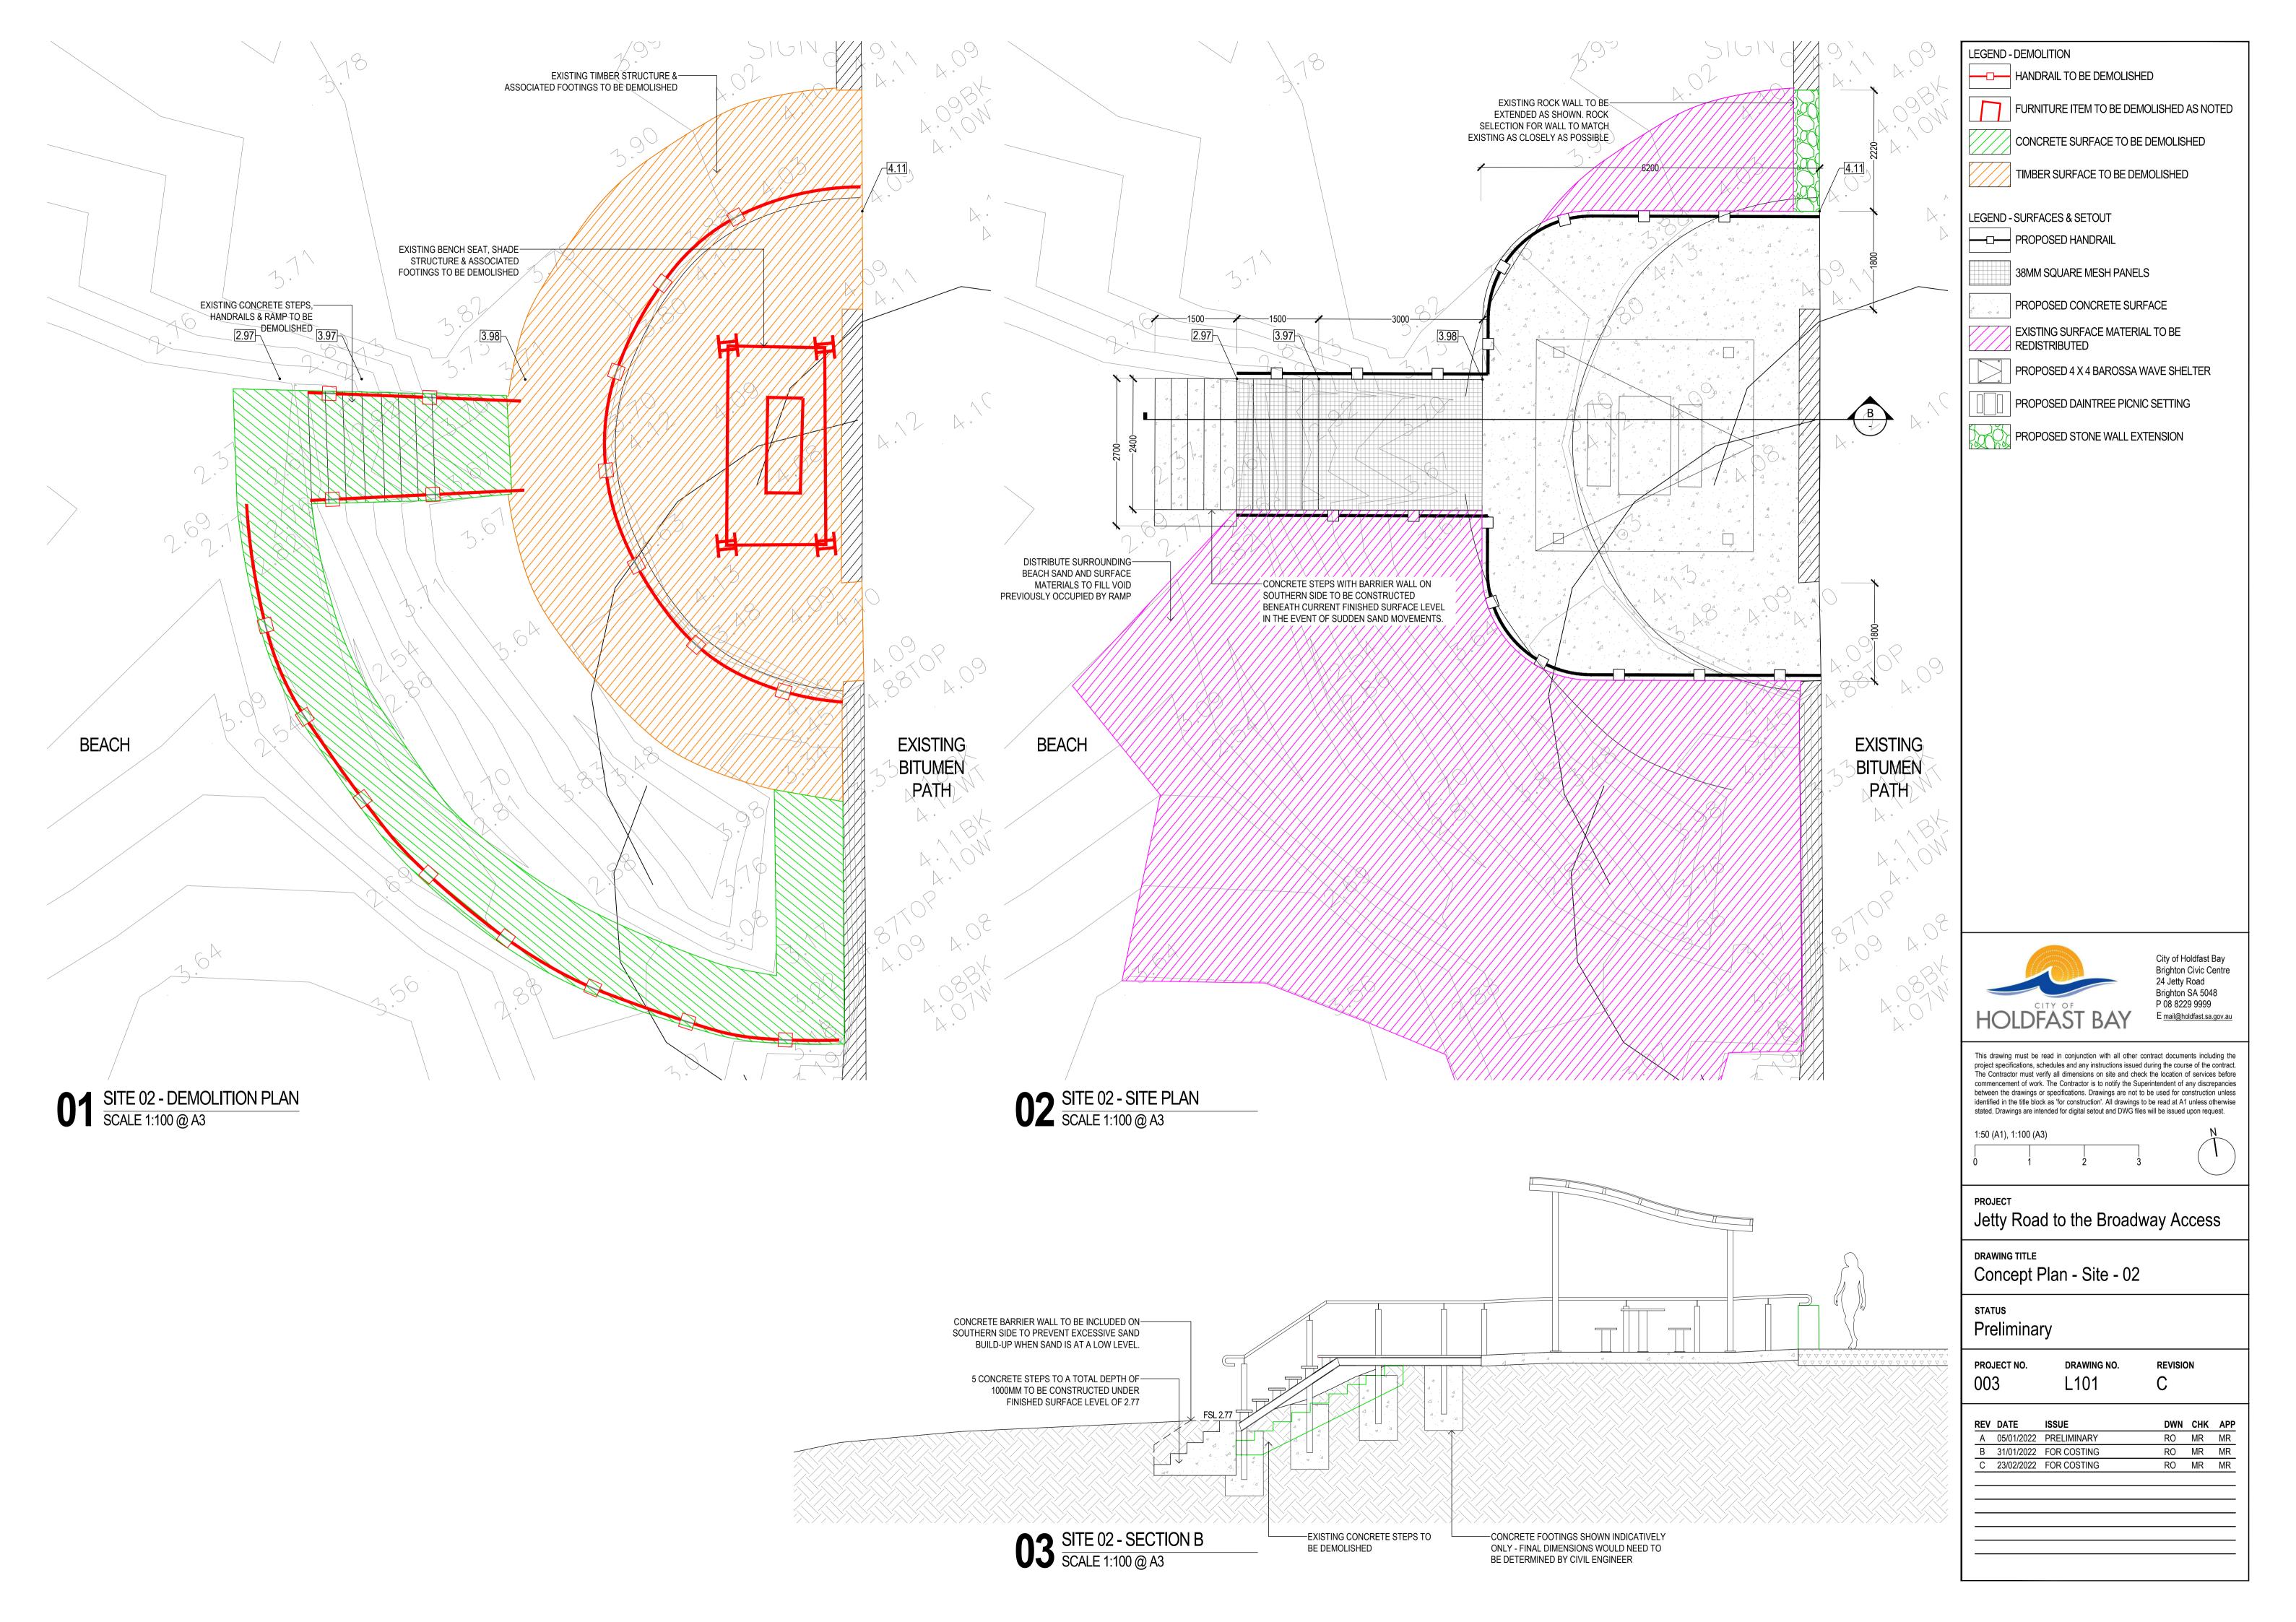

# 15. REPORTS BY OFFICERS

- 15.1 Items in Brief (Report No: 85/22)
- 15.2 Sister City Agreements (Report No: 103/22)
- 15.3 Regulated Tree Removal (Report No: 95/22)
- 15.4 Former Buffalo Site Revitalisation Concept and Tram Options (Report No: 111/22)
- 15.5 Brighton Jetty Sculptures (Report No: 99/22)
- 15.6 Glenelg Beach Access Points (Report No: Report No: 102/22)
- 15.7 Brighton and Seacliff Yacht Club Stage 1 Landowner Consent (Report No: 106/22)
- 15.8 Dover Square Tennis Club Project Funding (Report No: 107/22)