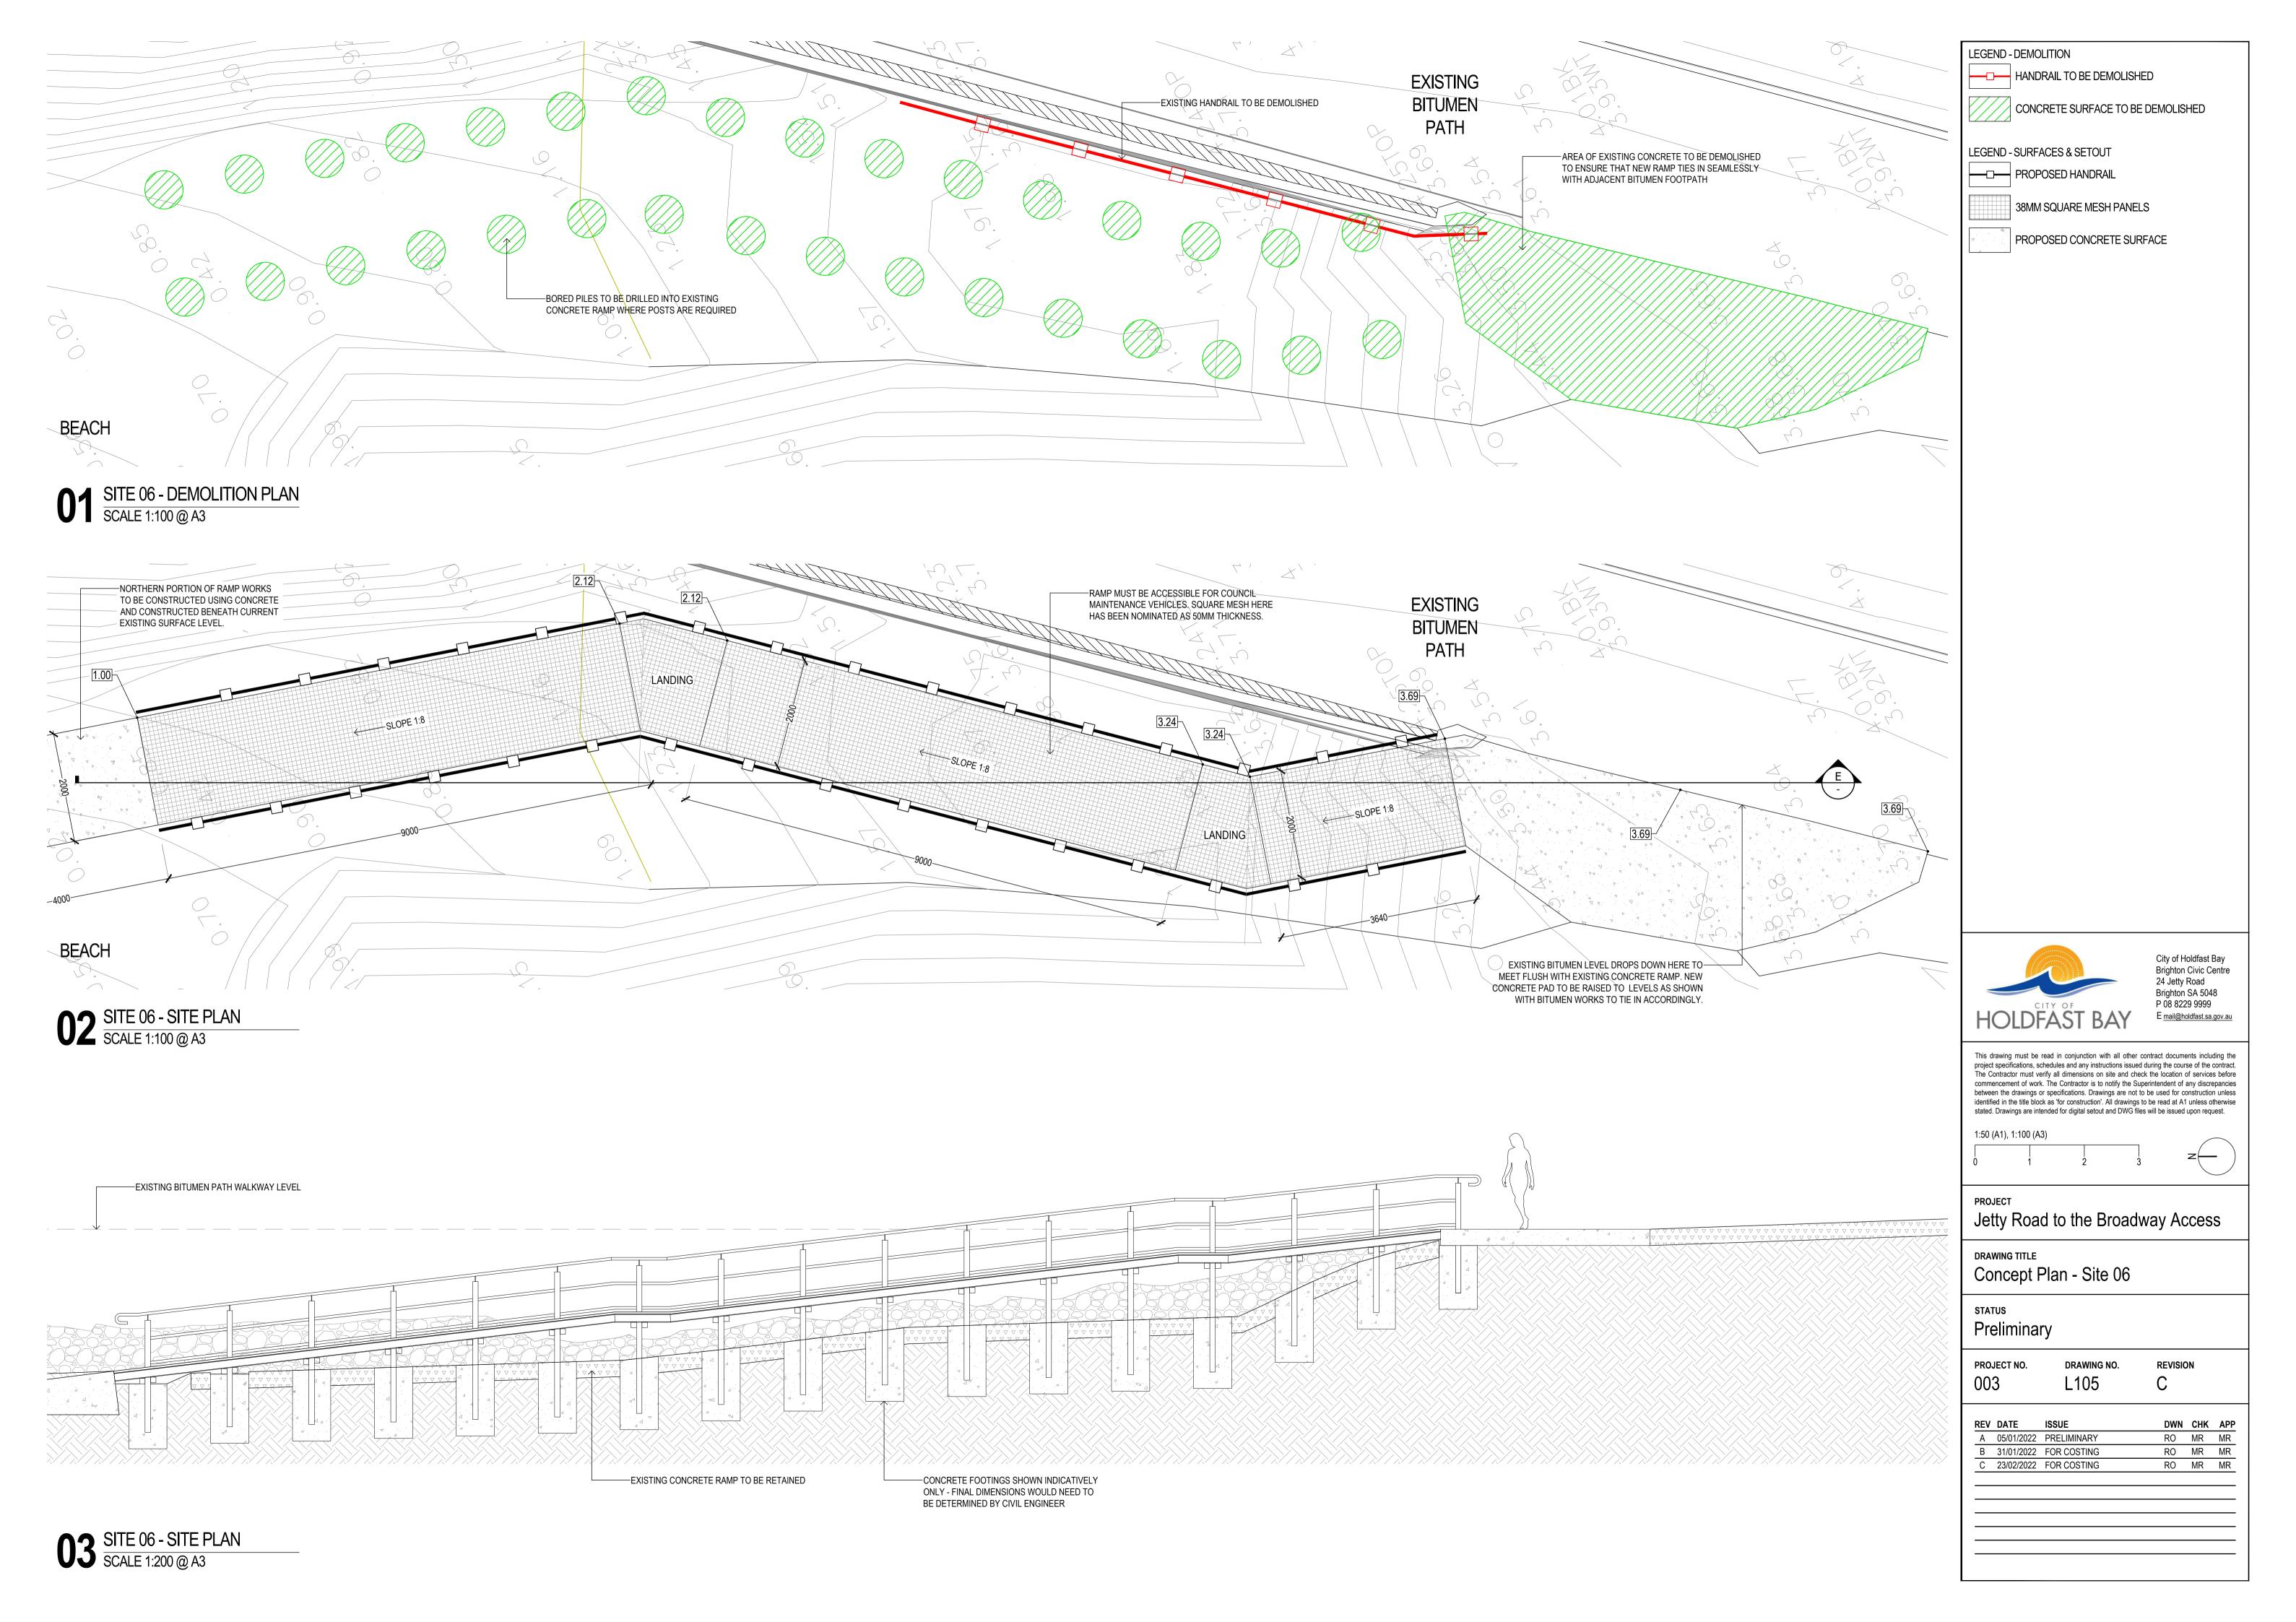

# 15. REPORTS BY OFFICERS

- 15.1 Items in Brief (Report No: 85/22)
- 15.2 Sister City Agreements (Report No: 103/22)
- 15.3 Regulated Tree Removal (Report No: 95/22)
- 15.4 Former Buffalo Site Revitalisation Concept and Tram Options (Report No: 111/22)
- 15.5 Brighton Jetty Sculptures (Report No: 99/22)
- 15.6 Glenelg Beach Access Points (Report No: Report No: 102/22)
- 15.7 Brighton and Seacliff Yacht Club Stage 1 Landowner Consent (Report No: 106/22)
- 15.8 Dover Square Tennis Club Project Funding (Report No: 107/22)