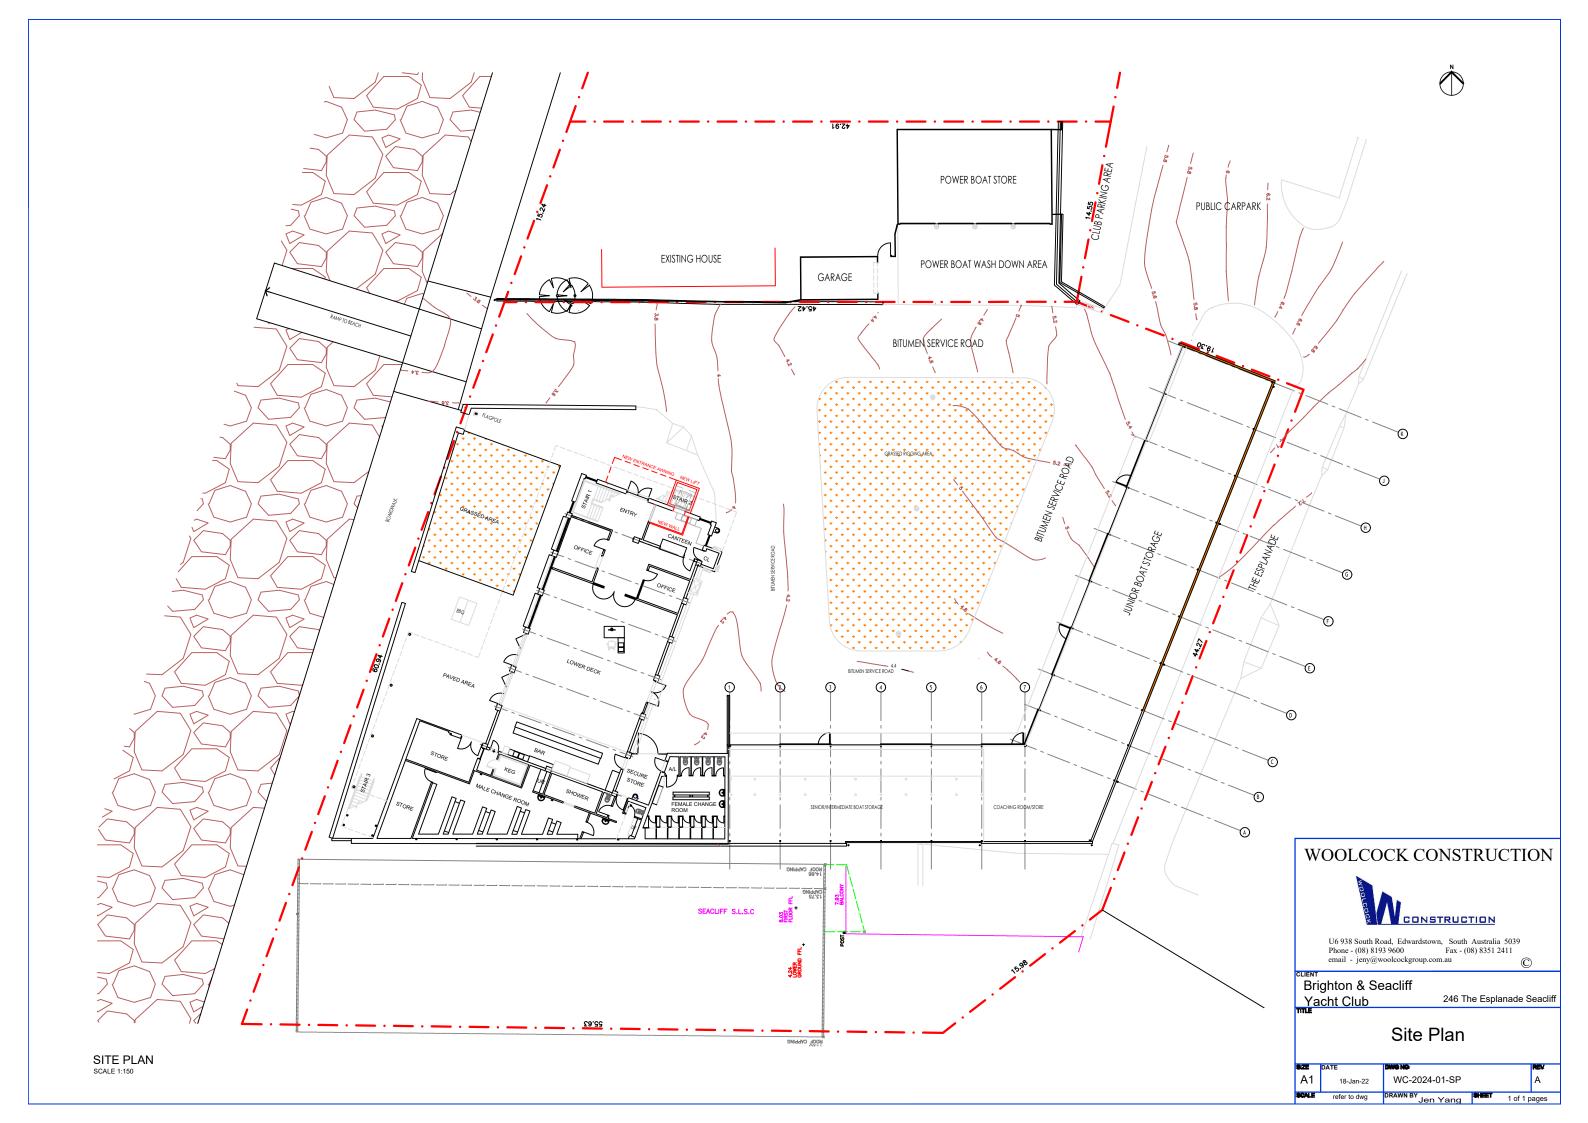

# 15. REPORTS BY OFFICERS

- 15.1 Items in Brief (Report No: 85/22)
- 15.2 Sister City Agreements (Report No: 103/22)
- 15.3 Regulated Tree Removal (Report No: 95/22)
- 15.4 Former Buffalo Site Revitalisation Concept and Tram Options (Report No: 111/22)
- 15.5 Brighton Jetty Sculptures (Report No: 99/22)
- 15.6 Glenelg Beach Access Points (Report No: Report No: 102/22)
- 15.7 Brighton and Seacliff Yacht Club Stage 1 Landowner Consent (Report No: 106/22)
- 15.8 Dover Square Tennis Club Project Funding (Report No: 107/22)