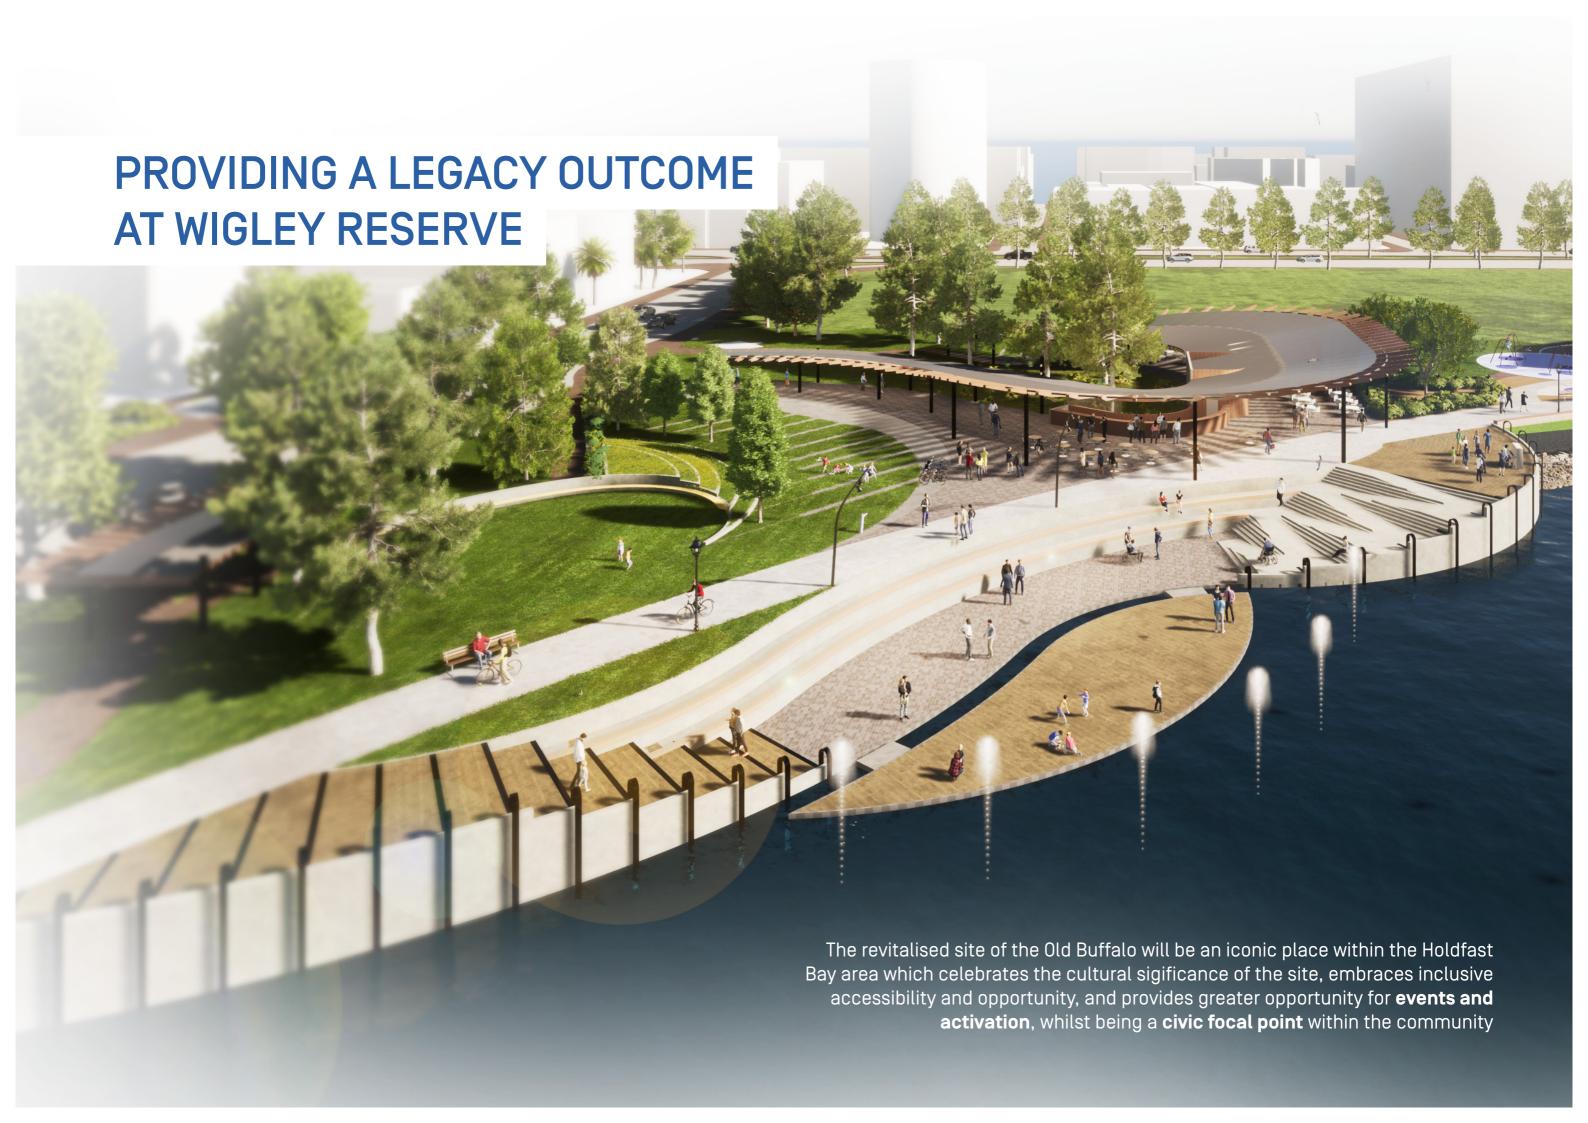

# 15. REPORTS BY OFFICERS

- 15.1 Items in Brief (Report No: 85/22)
- 15.2 Sister City Agreements (Report No: 103/22)
- 15.3 Regulated Tree Removal (Report No: 95/22)
- 15.4 Former Buffalo Site Revitalisation Concept and Tram Options (Report No: 111/22)
- 15.5 Brighton Jetty Sculptures (Report No: 99/22)
- 15.6 Glenelg Beach Access Points (Report No: Report No: 102/22)
- 15.7 Brighton and Seacliff Yacht Club Stage 1 Landowner Consent (Report No: 106/22)
- 15.8 Dover Square Tennis Club Project Funding (Report No: 107/22)