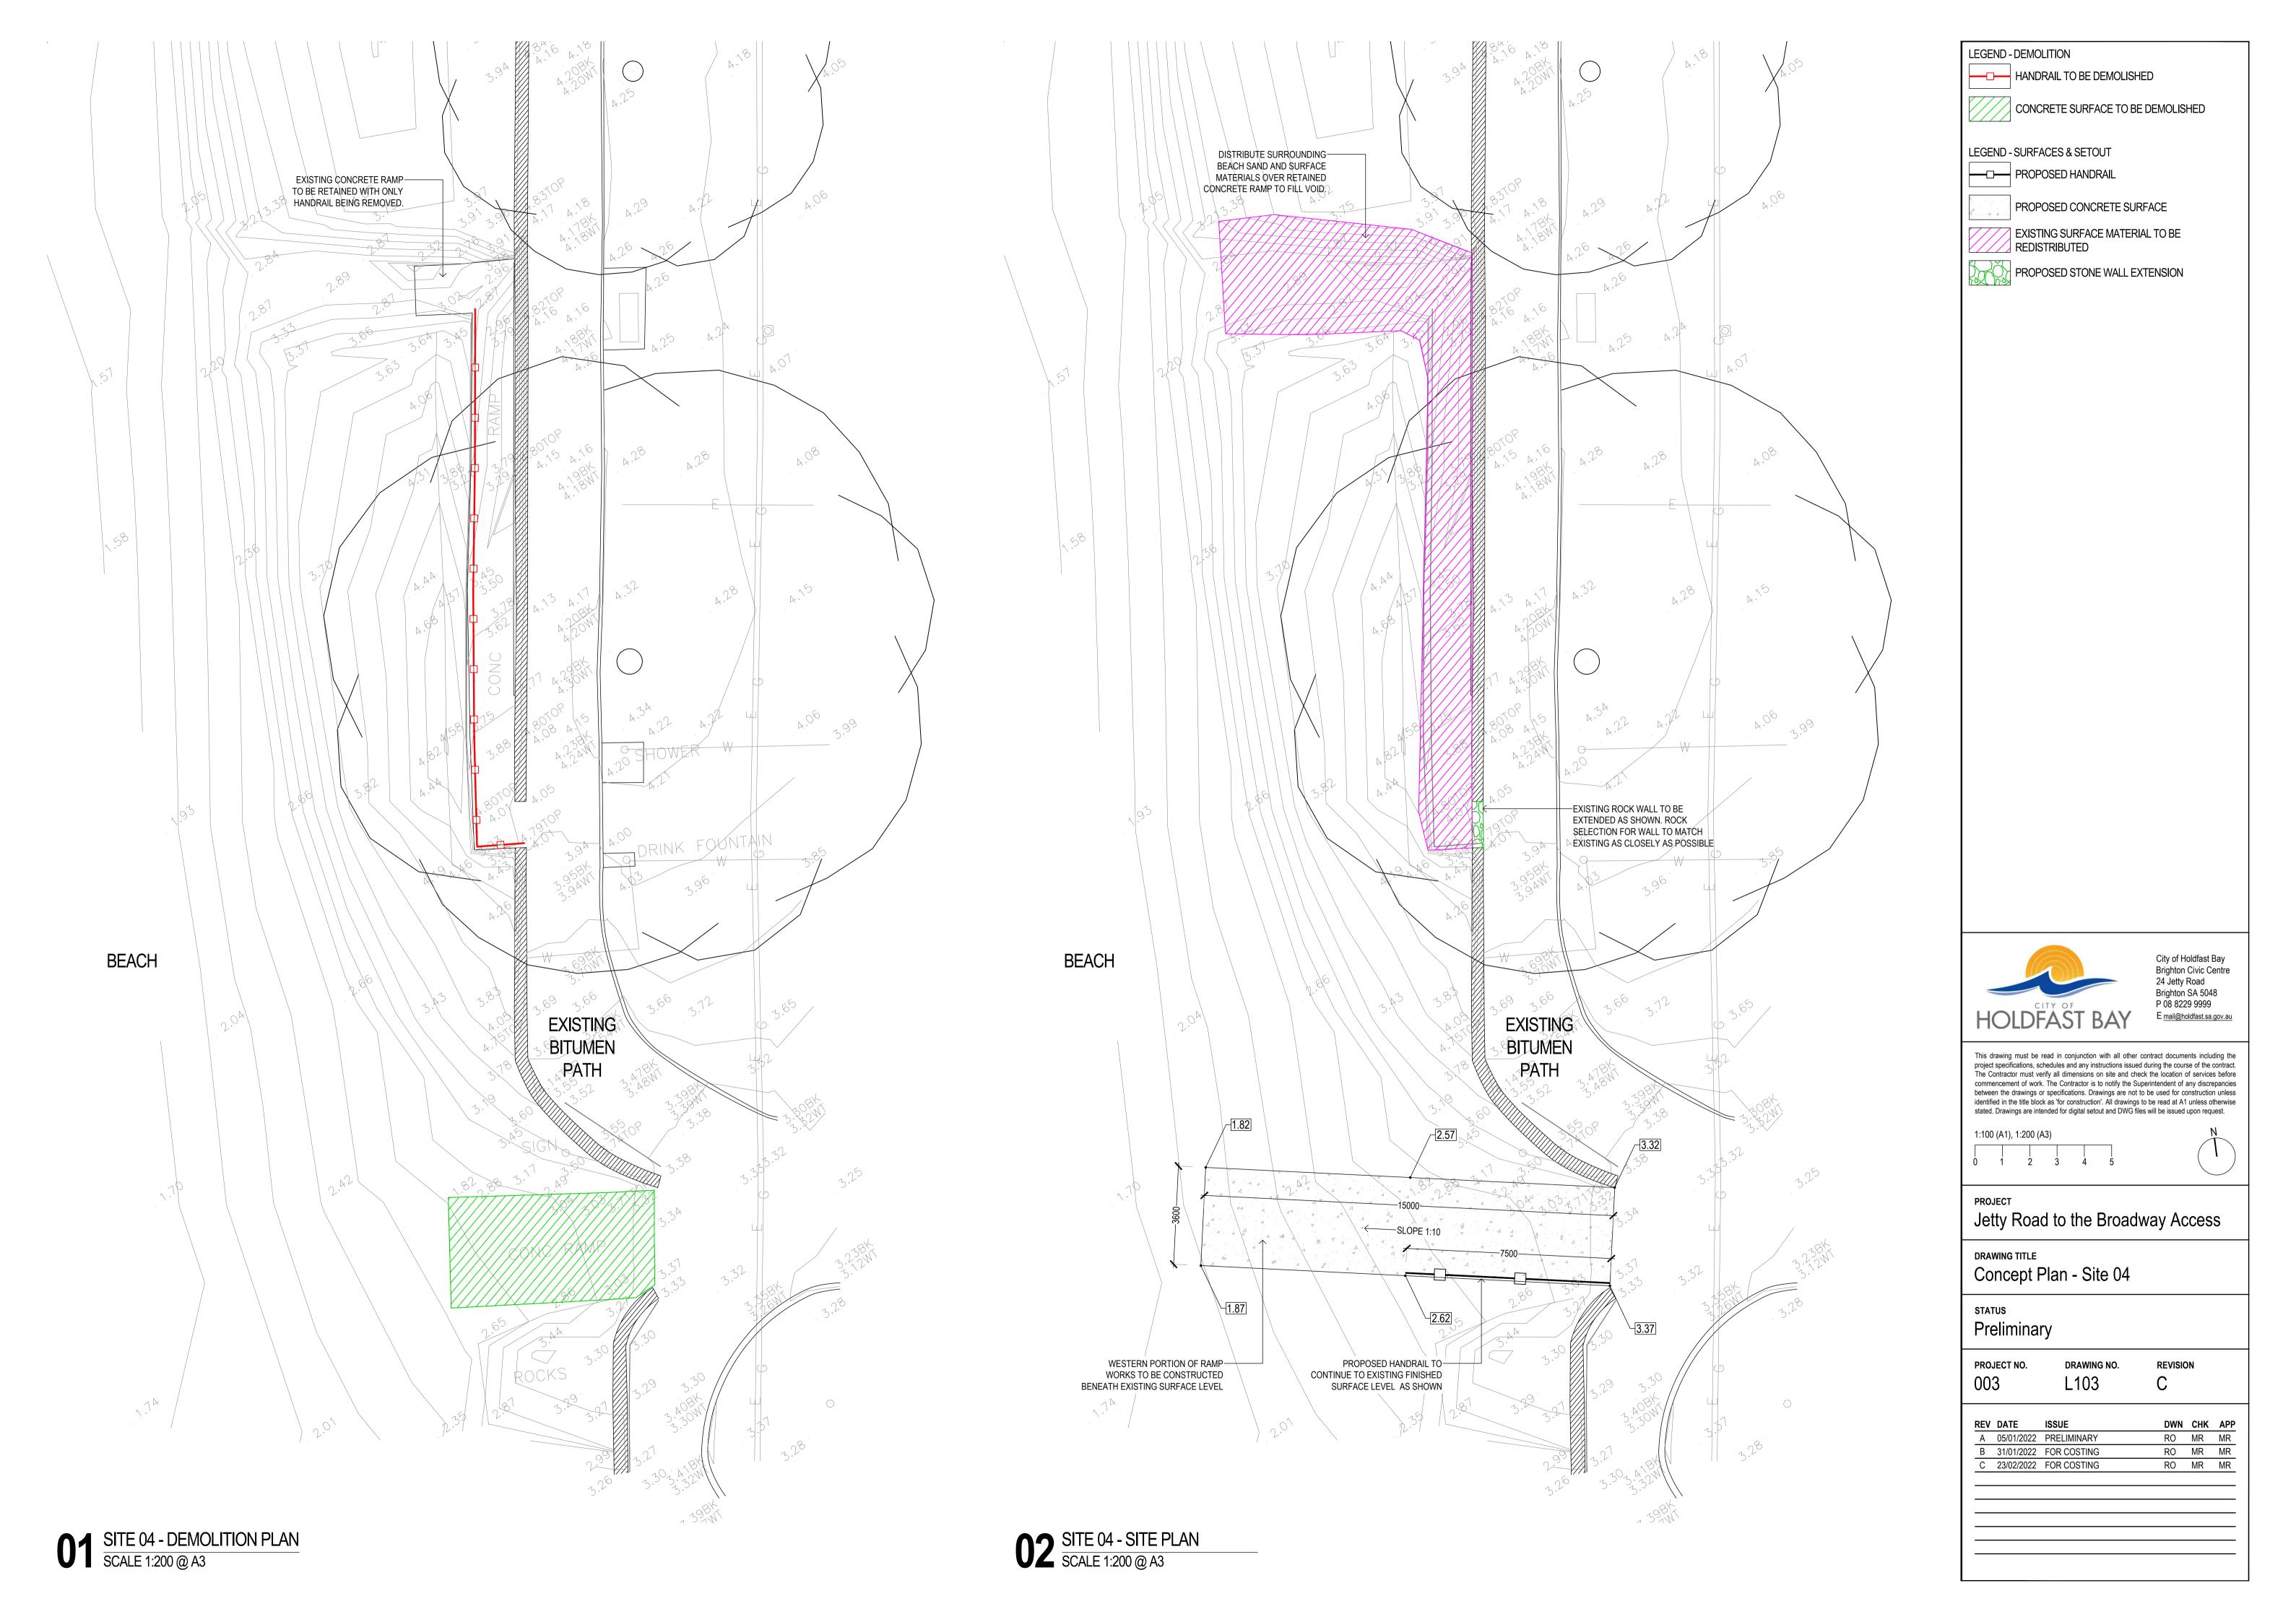

# 15. REPORTS BY OFFICERS

- 15.1 Items in Brief (Report No: 85/22)
- 15.2 Sister City Agreements (Report No: 103/22)
- 15.3 Regulated Tree Removal (Report No: 95/22)
- 15.4 Former Buffalo Site Revitalisation Concept and Tram Options (Report No: 111/22)
- 15.5 Brighton Jetty Sculptures (Report No: 99/22)
- 15.6 Glenelg Beach Access Points (Report No: Report No: 102/22)
- 15.7 Brighton and Seacliff Yacht Club Stage 1 Landowner Consent (Report No: 106/22)
- 15.8 Dover Square Tennis Club Project Funding (Report No: 107/22)