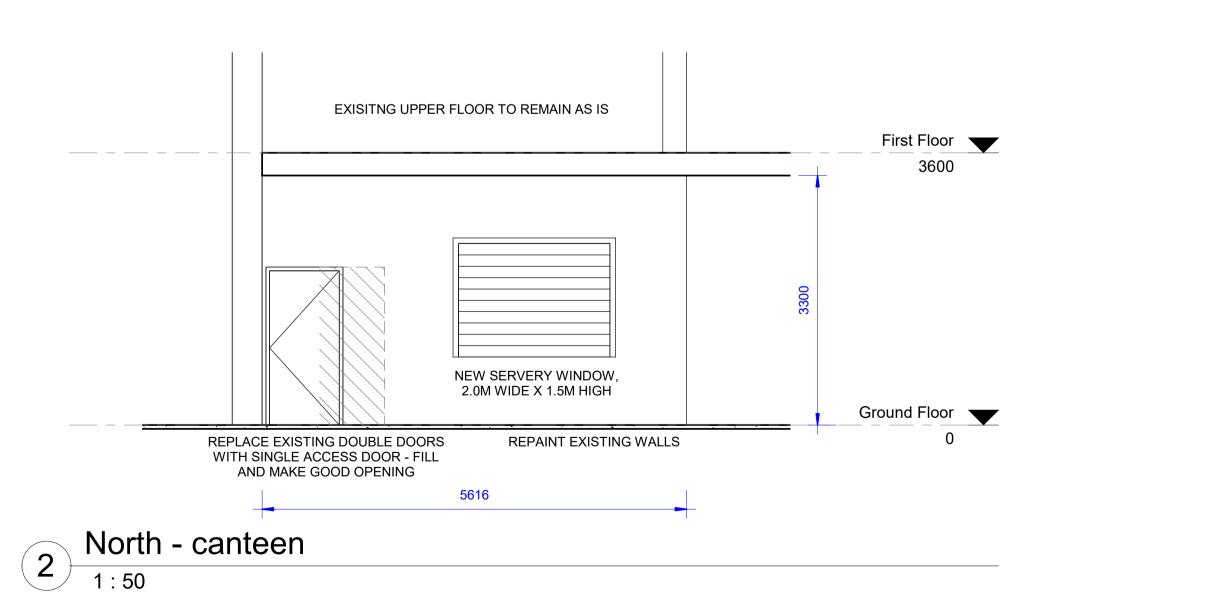

# 15. REPORTS BY OFFICERS

- 15.1 Items in Brief (Report No: 85/22)
- 15.2 Sister City Agreements (Report No: 103/22)
- 15.3 Regulated Tree Removal (Report No: 95/22)
- 15.4 Former Buffalo Site Revitalisation Concept and Tram Options (Report No: 111/22)
- 15.5 Brighton Jetty Sculptures (Report No: 99/22)
- 15.6 Glenelg Beach Access Points (Report No: Report No: 102/22)
- 15.7 Brighton and Seacliff Yacht Club Stage 1 Landowner Consent (Report No: 106/22)
- 15.8 Dover Square Tennis Club Project Funding (Report No: 107/22)