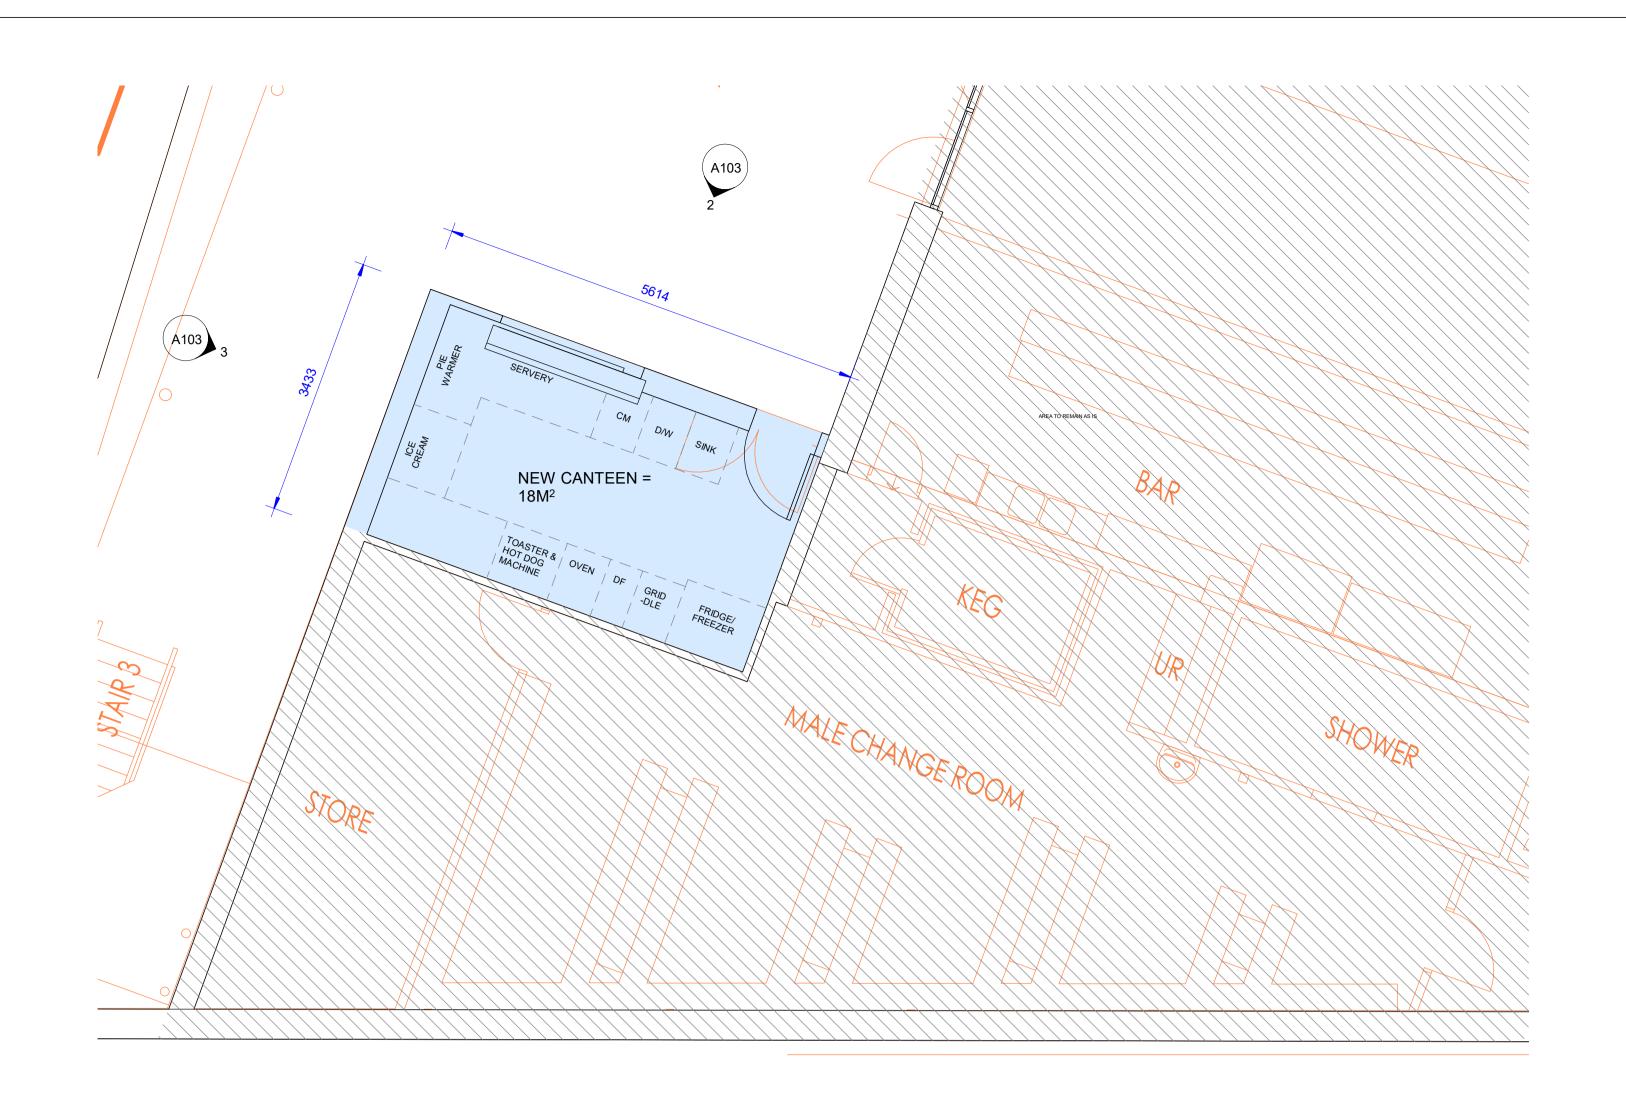

# 15. REPORTS BY OFFICERS

- 15.1 Items in Brief (Report No: 85/22)
- 15.2 Sister City Agreements (Report No: 103/22)
- 15.3 Regulated Tree Removal (Report No: 95/22)
- 15.4 Former Buffalo Site Revitalisation Concept and Tram Options (Report No: 111/22)
- 15.5 Brighton Jetty Sculptures (Report No: 99/22)
- 15.6 Glenelg Beach Access Points (Report No: Report No: 102/22)
- 15.7 Brighton and Seacliff Yacht Club Stage 1 Landowner Consent (Report No: 106/22)
- 15.8 Dover Square Tennis Club Project Funding (Report No: 107/22)