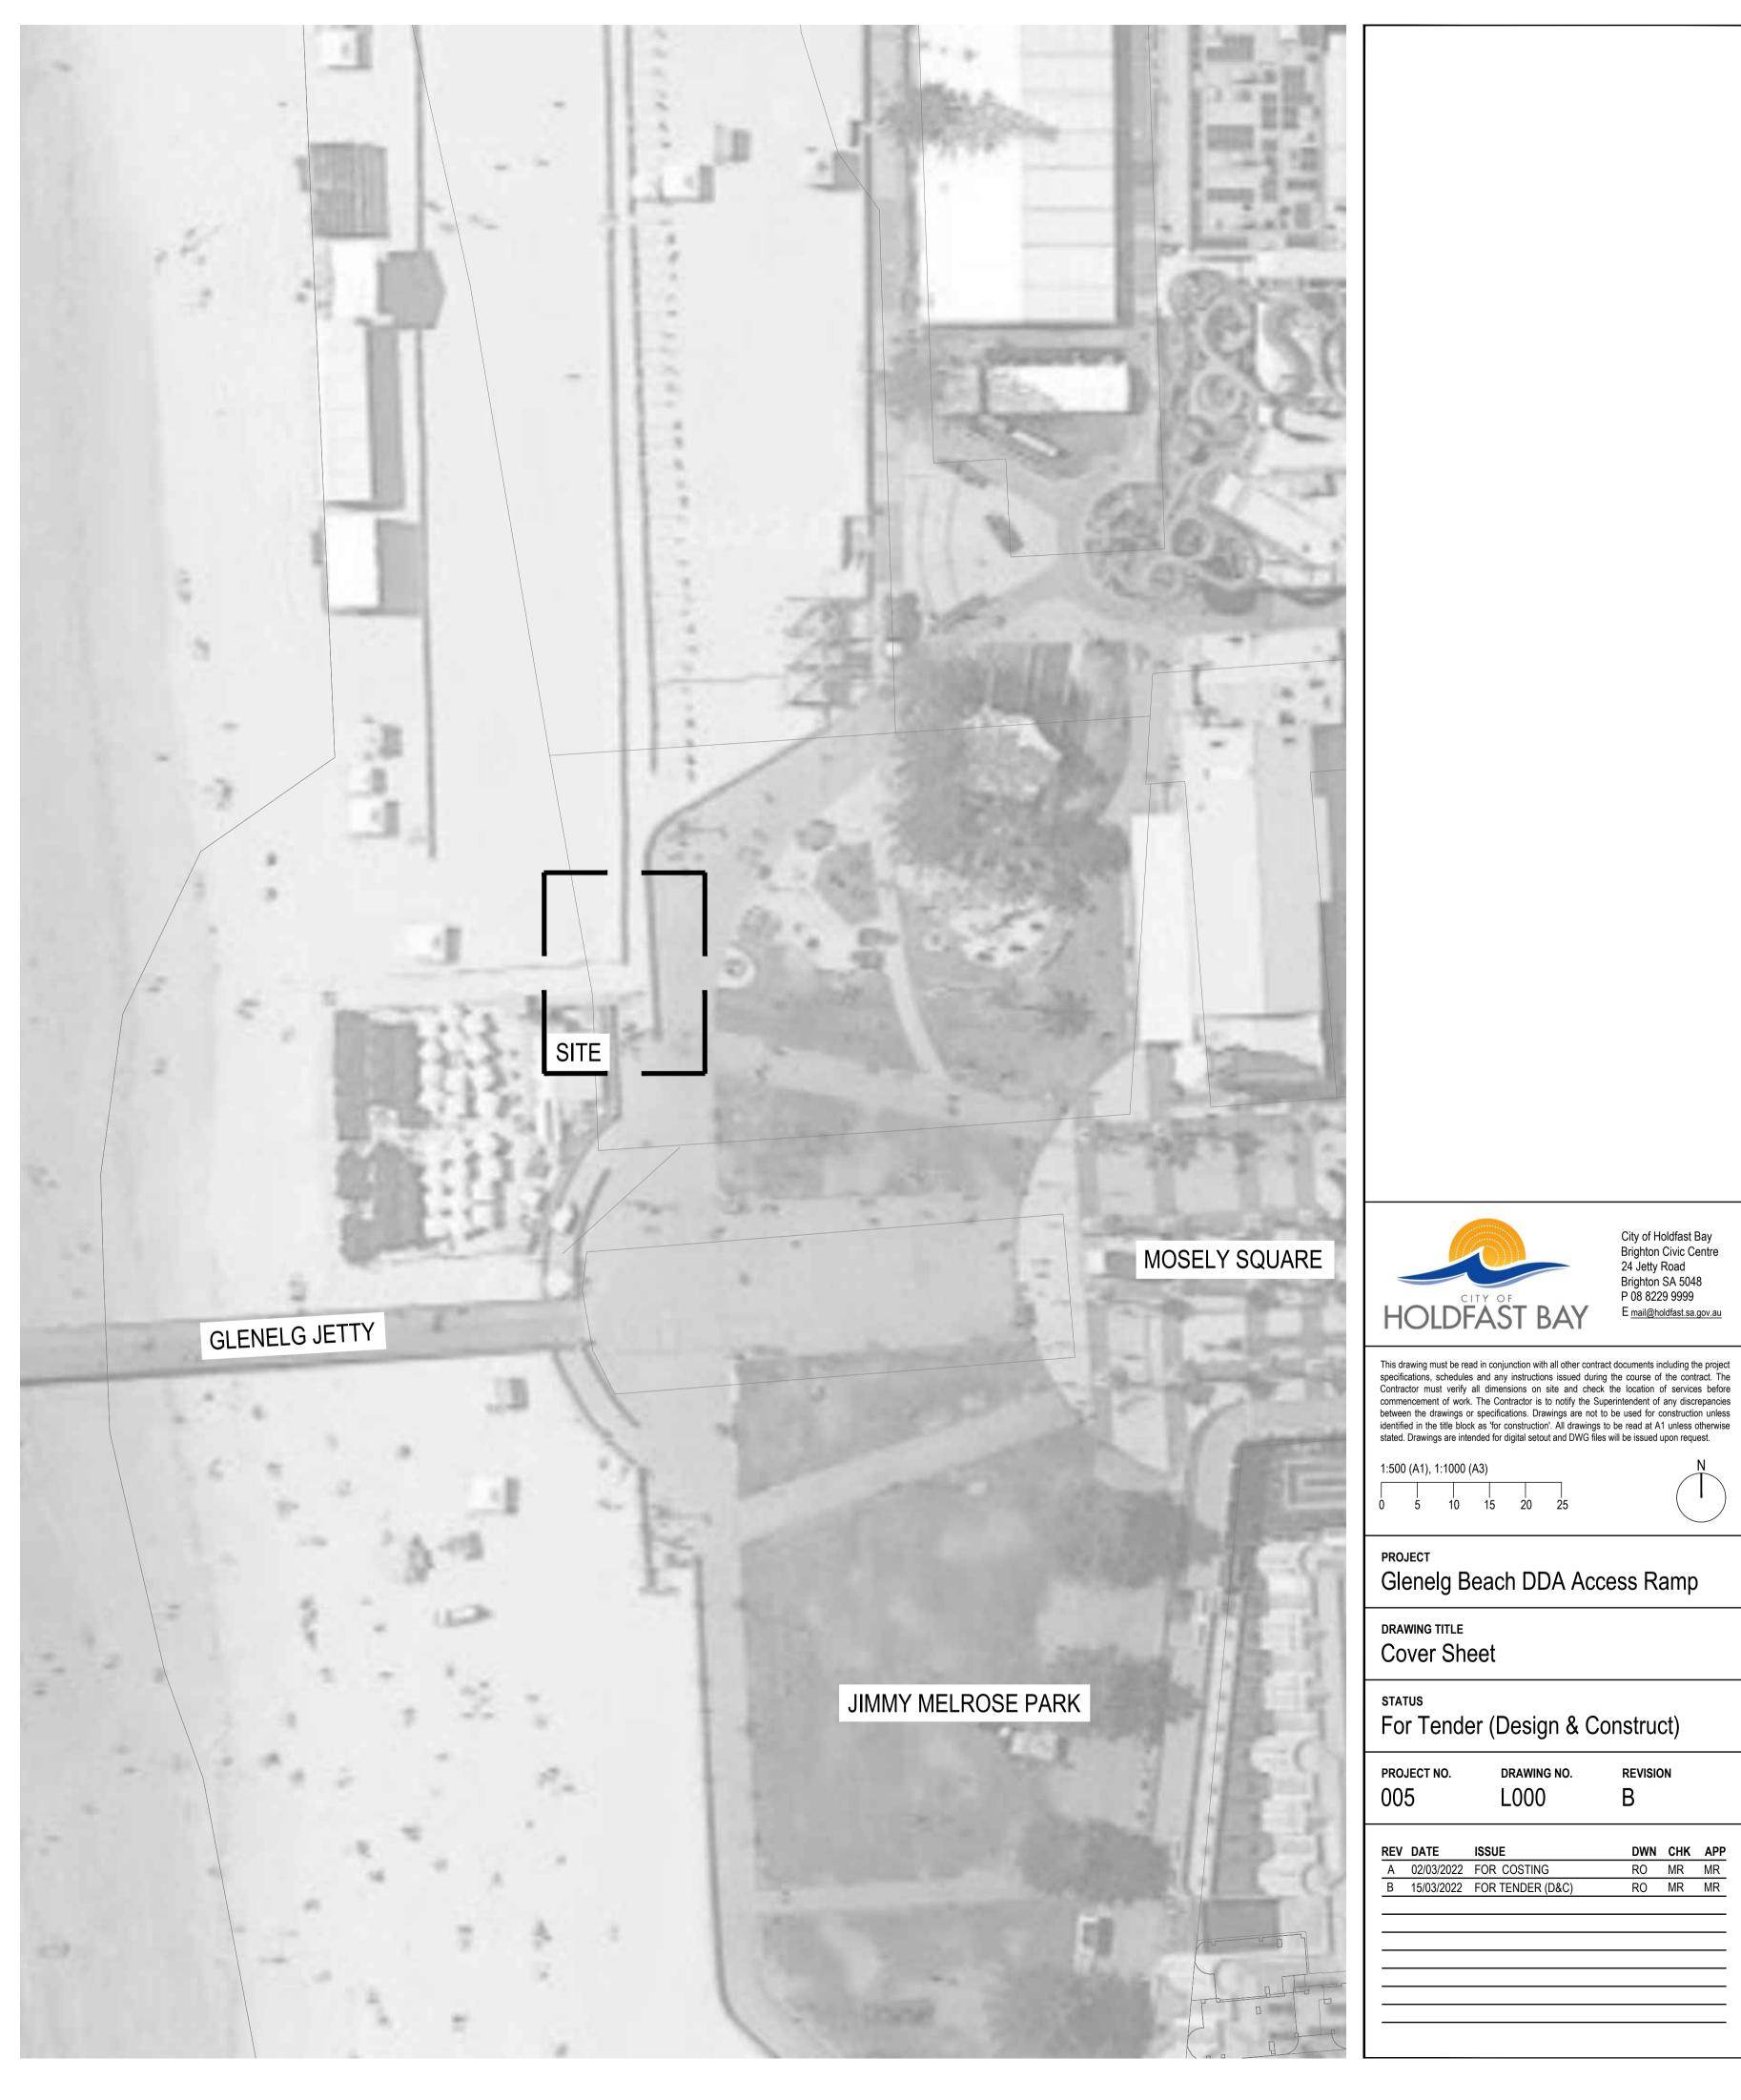

# 15. REPORTS BY OFFICERS

- 15.1 Items in Brief (Report No: 85/22)
- 15.2 Sister City Agreements (Report No: 103/22)
- 15.3 Regulated Tree Removal (Report No: 95/22)
- 15.4 Former Buffalo Site Revitalisation Concept and Tram Options (Report No: 111/22)
- 15.5 Brighton Jetty Sculptures (Report No: 99/22)
- 15.6 Glenelg Beach Access Points (Report No: Report No: 102/22)
- 15.7 Brighton and Seacliff Yacht Club Stage 1 Landowner Consent (Report No: 106/22)
- 15.8 Dover Square Tennis Club Project Funding (Report No: 107/22)