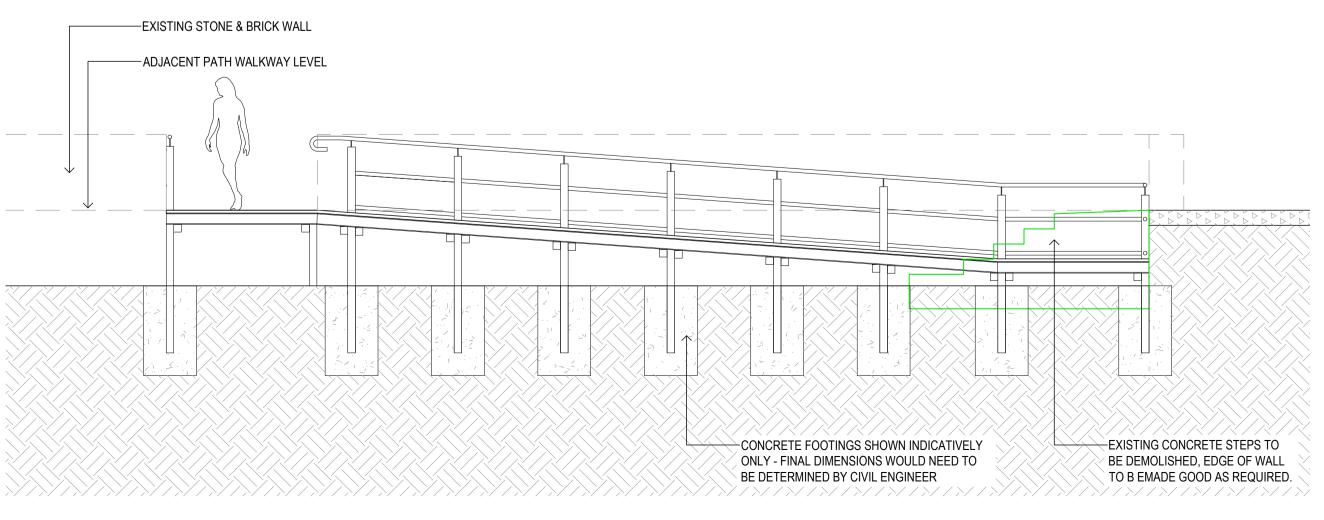

# 15. REPORTS BY OFFICERS

- 15.1 Items in Brief (Report No: 85/22)
- 15.2 Sister City Agreements (Report No: 103/22)
- 15.3 Regulated Tree Removal (Report No: 95/22)
- 15.4 Former Buffalo Site Revitalisation Concept and Tram Options (Report No: 111/22)
- 15.5 Brighton Jetty Sculptures (Report No: 99/22)
- 15.6 Glenelg Beach Access Points (Report No: Report No: 102/22)
- 15.7 Brighton and Seacliff Yacht Club Stage 1 Landowner Consent (Report No: 106/22)
- 15.8 Dover Square Tennis Club Project Funding (Report No: 107/22)