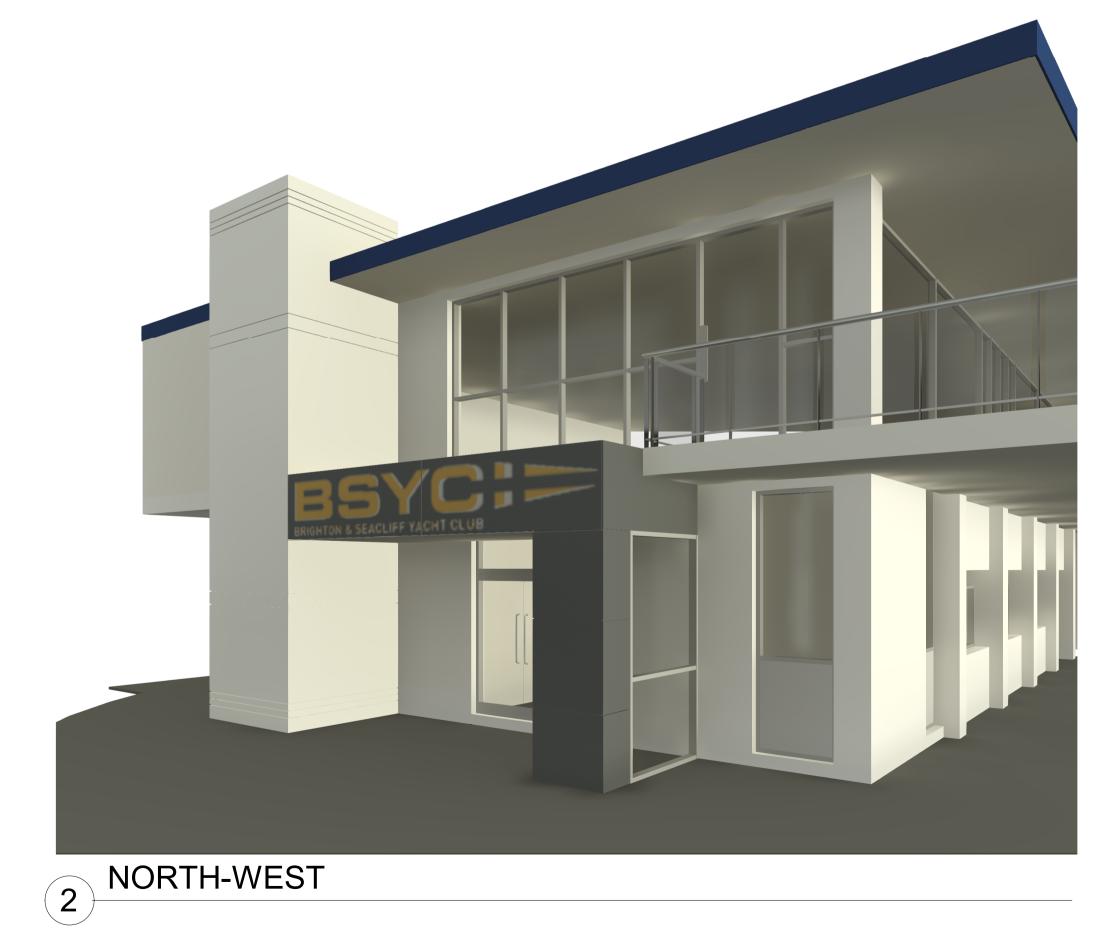

# 15. REPORTS BY OFFICERS

- 15.1 Items in Brief (Report No: 85/22)
- 15.2 Sister City Agreements (Report No: 103/22)
- 15.3 Regulated Tree Removal (Report No: 95/22)
- 15.4 Former Buffalo Site Revitalisation Concept and Tram Options (Report No: 111/22)
- 15.5 Brighton Jetty Sculptures (Report No: 99/22)
- 15.6 Glenelg Beach Access Points (Report No: Report No: 102/22)
- 15.7 Brighton and Seacliff Yacht Club Stage 1 Landowner Consent (Report No: 106/22)
- 15.8 Dover Square Tennis Club Project Funding (Report No: 107/22)