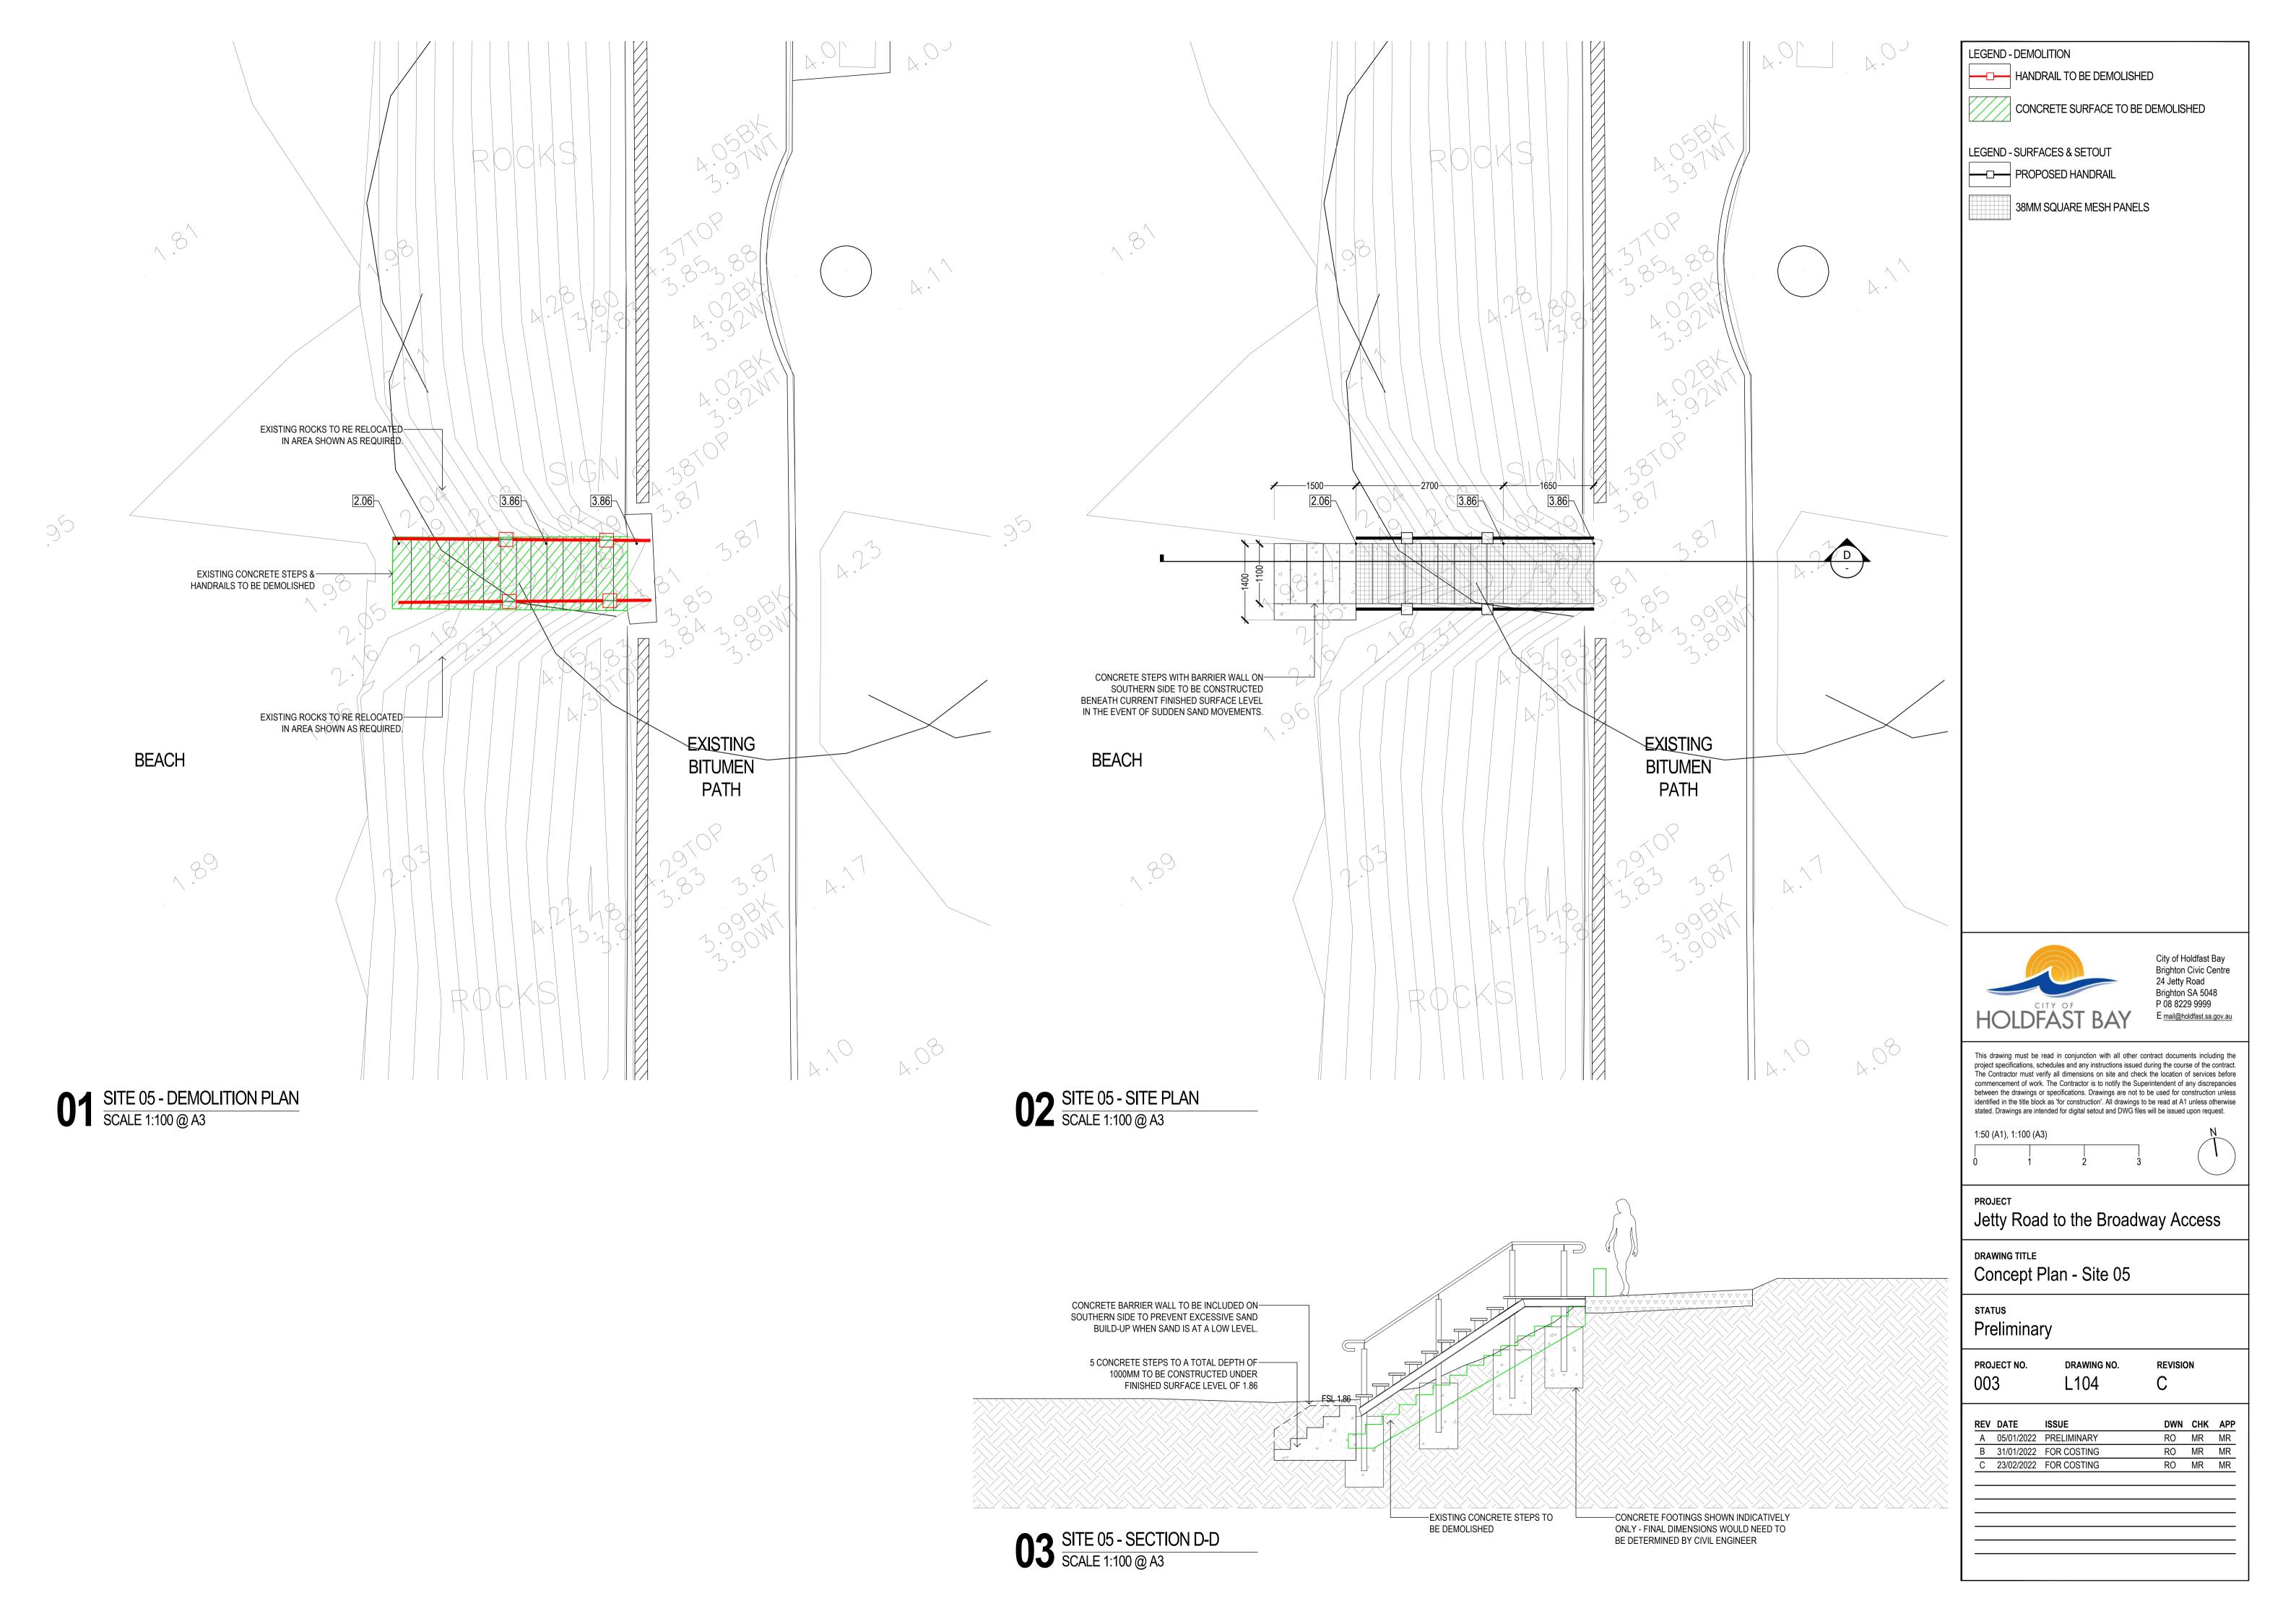

# 15. REPORTS BY OFFICERS

- 15.1 Items in Brief (Report No: 85/22)
- 15.2 Sister City Agreements (Report No: 103/22)
- 15.3 Regulated Tree Removal (Report No: 95/22)
- 15.4 Former Buffalo Site Revitalisation Concept and Tram Options (Report No: 111/22)
- 15.5 Brighton Jetty Sculptures (Report No: 99/22)
- 15.6 Glenelg Beach Access Points (Report No: Report No: 102/22)
- 15.7 Brighton and Seacliff Yacht Club Stage 1 Landowner Consent (Report No: 106/22)
- 15.8 Dover Square Tennis Club Project Funding (Report No: 107/22)