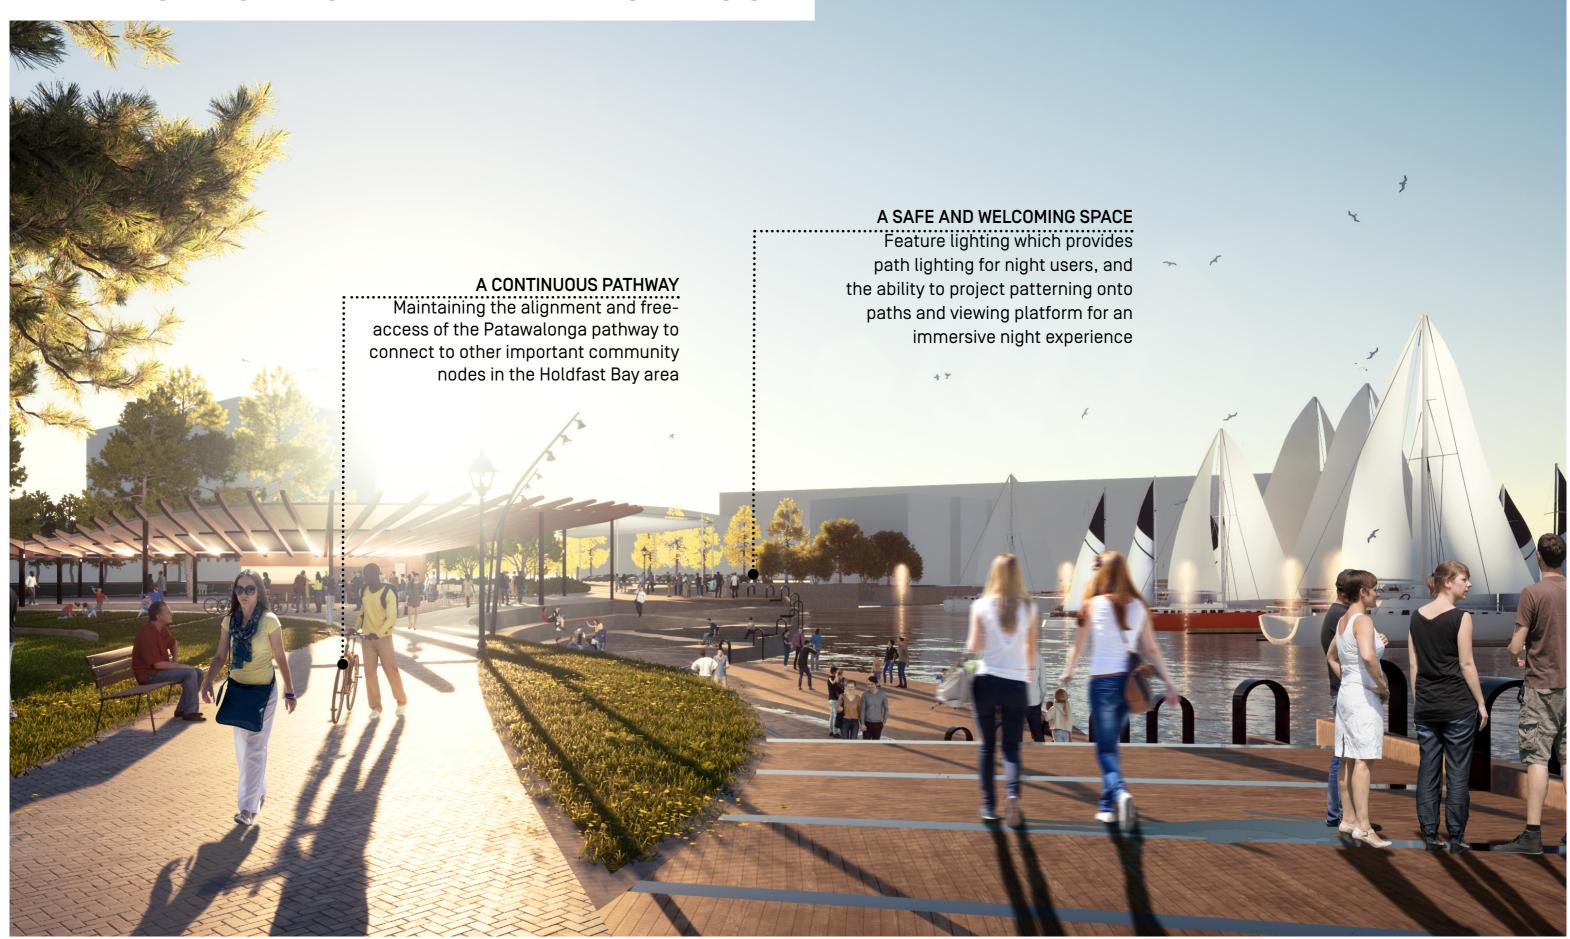

Site Section

Scale: 1:500 @ A3

City Collective ©2021

# SITE MATERIALITY AND FEATURES



**Timber Decking** Class 1 durability hardwood, spotted



02 In-Situ Wall

Formed in-situ concrete with skatestops as necessary



**Pre-Cast Concrete** Paver

> Pre-cast concrete -Adbri Havenbrick



Pre-Cast Concrete Paver

Boral keypave in 'Clinker Red'



Pre-Cast Concrete Paver

> Permeable pre-cast concrete heavy duty interlocking 'tri-hex' paving



In-Situ Concrete

Lightly washed exposed aggregate concrete



**Wayfinding Signage** 

Coastal grade finish, vinyl based lettering and images, re-useable structure in line with Council style



08 Power Bollard

Pedestal pole, double sided with two lockable doors





## DRAWING A CONNECTION TO THE WATER







# A SPACE FOR DAY AND NIGHT USE



City of Holdfast Bay Council Report No: 99/22

Item No: 15.5

Subject: BRIGHTON JETTY SCULPTURES COUNCIL PURCHASE

Date: 12 April 2022

Written By: Arts and Culture Coordinator

General Manager: Community and Business, M Lock

#### **SUMMARY**

A new piece of public art was selected and purchased from the 2022 Patritti Brighton Jetty Sculpture Exhibition. A location has been identified for the permanent installation of the artwork and Administration seek Council approval of the recommended site for installation.

#### **RECOMMENDATION**

That Council endorses the installation of the sculpture purchased from the 2022 Brighton Jetty Sculptures Exhibition at Dulcie Perry Reserve.

#### STRATEGIC PLAN

Wellbeing: Arts and culture create vibrancy, celebrate creativity, and encourage people to