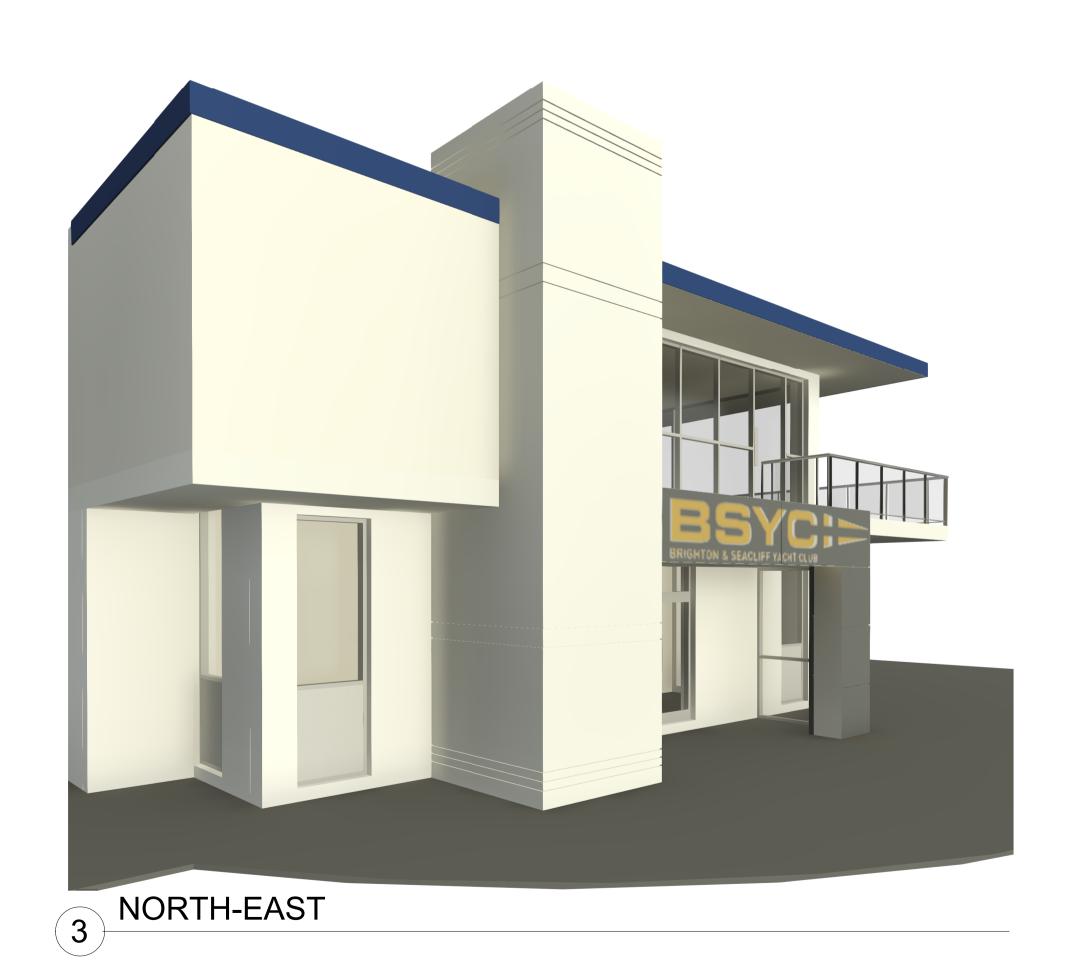

# 15. REPORTS BY OFFICERS

- 15.1 Items in Brief (Report No: 85/22)
- 15.2 Sister City Agreements (Report No: 103/22)
- 15.3 Regulated Tree Removal (Report No: 95/22)
- 15.4 Former Buffalo Site Revitalisation Concept and Tram Options (Report No: 111/22)
- 15.5 Brighton Jetty Sculptures (Report No: 99/22)
- 15.6 Glenelg Beach Access Points (Report No: Report No: 102/22)
- 15.7 Brighton and Seacliff Yacht Club Stage 1 Landowner Consent (Report No: 106/22)
- 15.8 Dover Square Tennis Club Project Funding (Report No: 107/22)