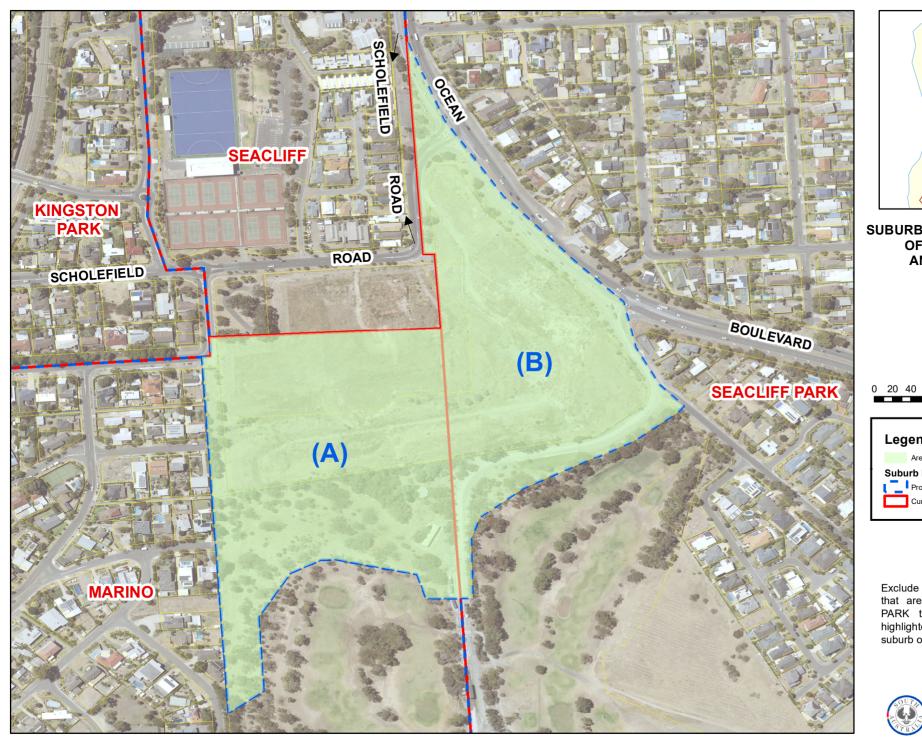

weather, the State election, and a saturation of events across Adelaide that weekend (e.g. Adelaide Fringe, concerts in Bonython Park and AFL at Adelaide Oval). Nonetheless, positive feedback has been received from traders who participated in the festival.

The economic report of the events will be analyzed once the spendmapp data for the period is received. This data is normally provided within 2-3 months.

All events were operated under approved COVID Management Plans/COVID Safe Plans as appropriate.

# Attachment 1







Disclaimer: The information provided above, is not represented to be accurate, current or complete at the time of printing this report. The Government of South Australia accepts no liability for the use of this data, or any reliance placed on it.



# Attachment 2







# SUBURB BOUNDARY ALTERATION OF SEACLIFF, MARINO AND SEACLIFF PARK





120 160 Meters

#### DESCRIPTION

Exclude from the suburb of MARINO that area marked (A) and SEACLIFF PARK that area marked (B) shown highlighted in green and include in the suburb of SEACLIFF.



# Attachment 3





From the office of the Mayor City of Onkaparinga

5 April 2022

The Hon. Peter Malinauskas MP Premier of South Australia premier@sa.gov.au

Dear Premier

# Review of the Planning, Development and Infrastructure Act 2016

Congratulations on your recent election as Premier and forming of Government. We look forward to working with you.

At its 15 March 2022 meeting, Council made the following resolution (item 11.2):

1. That Council advocate in support of a comprehensive review of the Planning, Developme