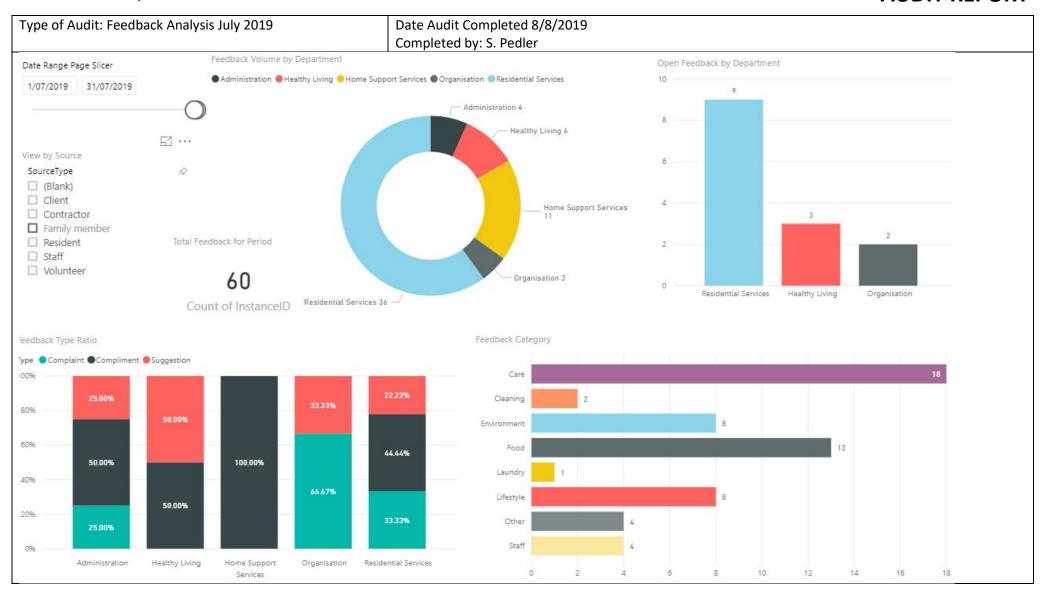

# **AUDIT REPORT**

There was a total of 60 feedback reports for July 2019. 50 (83%) of these are closed. Of these:

- 15 were complaints
- 32 were compliments
- 13 were suggestions

Feedback was received from the following sources:

- Client 13
- Family member 12
- Resident 16
- Staff 16
- Contractor 1
- Volunteer 1

#### Complaints 15

- Care 2
- Environment 2
- Cleaning 2
- Laundry 1
- Food 6
- Other 2

Complaints were received for the following departments:

Administration: 1 Organisation: 2

Residential Services: 12

Complaints for residential services have continued to trend down with a total of 12 for July compared to 19 for June, 20 for May and 34 for April.

Care issues resulted in 2 complaints a decrease from 7 in the previous month.

- 1 complaint related to continence care
- 1 complaint related to staffing in the memory support unit.

Environment issues resulted in 2 complaints

- Temperature in dining room
- Client complaint about insufficient care parking

Cleaning issues resulted in 2 complaints

- Furniture cleaning
- Handwashing stations not functioning

#### Laundry

• 1 Missing item

Food issues resulted in 6 complaints

- Beef tough
- Mashed potato lumpy
- Dirty cutlery
- No morning tea provided
- Roast lamb fatty

All food complaints are forwarded to Chef and COO. Actions taken include change of meat supplier. There has also been discussion about the management of food issues and a change to be introduced to better manage complaints at the point of food service. The COO is to develop and implement this system.

The **SAC rating** on all complaints has been entered in the Feedback Database

- Level 3 rating = 3 (Minimal or No Harm)
- Level 4 rating= 12 (No Harm or Near Miss)
- There were no complaints assessed as High or Extreme risk

# Compliments 32

- Care: 14
- Environment 1
- Food: 7
- Lifestyle: 5

• Staff: 5

# Suggestions 13

- Lifestyle: 3
- Care 4
- Environment 5
- Staff 1

There was one mandatory report in July relating to a missing resident. The resident was located and returned safely to Alwyndor. The required regulatory timeframes were complied with.