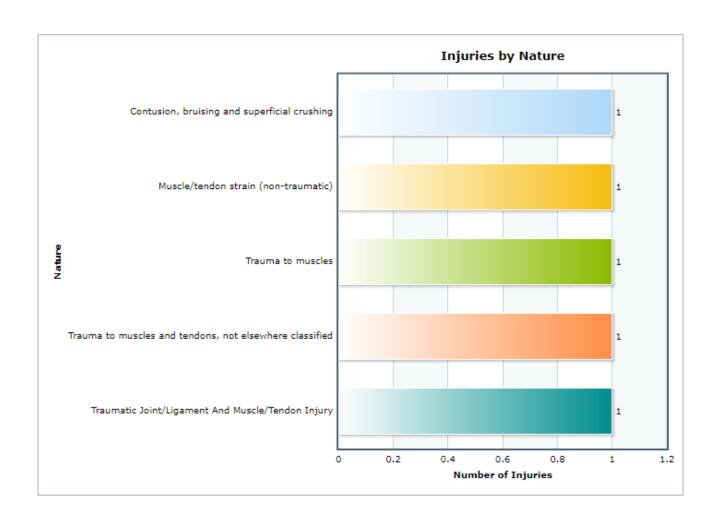

# **Injury and Workers Compensation Claims**

| Year                               | 2019-2020 | 2018-2019 | 2017-2018 |
|------------------------------------|-----------|-----------|-----------|
| Number of Injuries                 | 5         |           |           |
| Number of Claims for YTD           | 2         |           |           |
| Number of Lost Time Injuries (LTI) | 1         |           |           |
| Number of Days to LTI              | 4         |           |           |
| Current Open Claims                | 2         | 3         | 1         |
| Undetermined                       | 2         | 2         |           |

One claim during July was from an injury sustained June 2109.

#### **Incidents & Hazards**

- Incident and Hazards are now being raised via the Skytrust QHSE software system as per LGA requirements.
- Reporting from the system is minimal, however Alwyndor will endevour to work with the Administrators to develop further reporting to fit Alwyndor's needs.
- There were no high risk incidents recorded during July.

# **Incident Summary Report for July 2019**

Investigations by Status 01/07/2019 - 31/07/2019

| LOW | MEDIUM | HIGH | EXTREME |
|-----|--------|------|---------|
| 2   | 3      | 0    | 0       |

| Rating | Hazard | Action |
|--------|--------|--------|
| NIL    |        |        |

# **Hazard Summary Report for July 2019**

# **Risk Ratings**

| LOW | MEDIUM | HIGH | EXTREME |
|-----|--------|------|---------|
| 2   | 4      | 1    | 0       |

| Rating | Hazard                                                | Action                                                                                                                                                                                                                       |
|--------|-------------------------------------------------------|------------------------------------------------------------------------------------------------------------------------------------------------------------------------------------------------------------------------------|
| HIGH   | Cords for bed sensor mat and call bed left unsecured. | Continuous Improvement raised. Caution signs installed next to each Call Bell Panel on wall in each residents' room. Memo and copy of Caution sign distributed via Bridge Learning System to all relevant Residential Staff. |