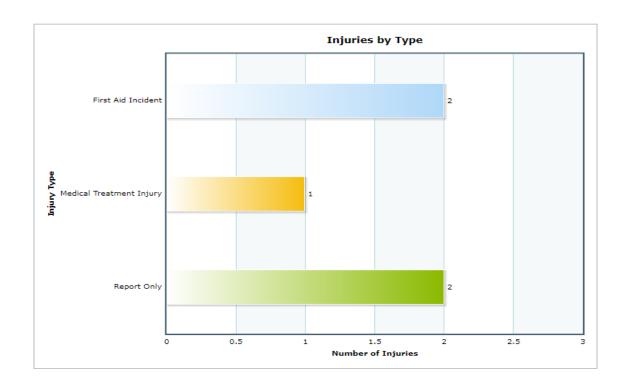

# **Injury and Workers Compensation Claims**

| Year                               | 2019-2020 | 2018-2019 | 2017-2018 |
|------------------------------------|-----------|-----------|-----------|
| Number of Injuries                 | 5         |           |           |
| Number of Claims for YTD           | 2         |           |           |
| Number of Lost Time Injuries (LTI) | 1         |           |           |
| Number of Days to LTI              | 4         |           |           |
| Current Open Claims                | 2         | 3         | 1         |
| Undetermined                       | 2         | 2         |           |

One claim during July was from an injury sustained June 2109.

#### **Incidents & Hazards**

- Incident and Hazards are now being raised via the Skytrust QHSE software system as per LGA requirements.
- Reporting from the system is minimal, however Alwyndor will endevour to work with the Administrators to develop further reporting to fit Alwyndor's needs.
- There were no high risk incidents recorded during July.