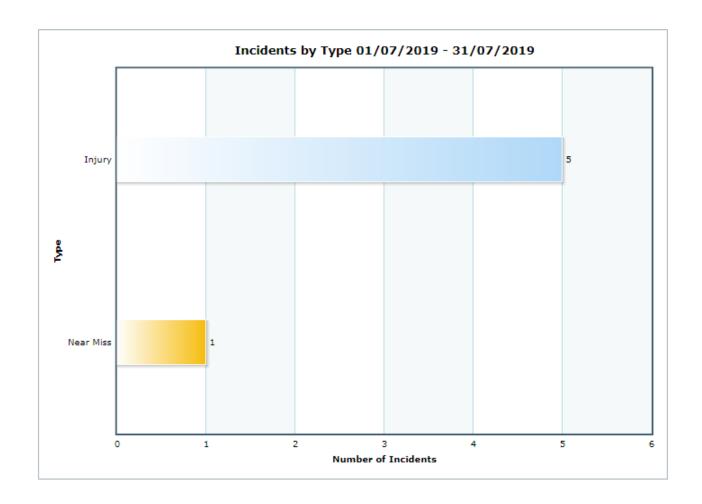

# **Injury and Workers Compensation Claims**

| Year                               | 2019-2020 | 2018-2019 | 2017-2018 |
|------------------------------------|-----------|-----------|-----------|
| Number of Injuries                 | 5         |           |           |
| Number of Claims for YTD           | 2         |           |           |
| Number of Lost Time Injuries (LTI) | 1         |           |           |
| Number of Days to LTI              | 4         |           |           |
| Current Open Claims                | 2         | 3         | 1         |
| Undetermined                       | 2         | 2         |           |

#### **Incidents & Hazards**

- Incident and Hazards are now being raised via the Skytrust QHSE software system as per LGA requirements.
- Reporting from the system is minimal, however Alwyndor will endevour to work with the Administrators to develop further reporting to fit Alwyndor's needs.
- There were no high risk incidents recorded during July.

# **Incident Summary Report for July 2019**

Investigations by Status 01/07/2019 - 31/07/2019

| LOW | MEDIUM | HIGH | EXTREME |
|-----|--------|------|---------|
| 2   | 3      | 0    | 0       |

| Rating | Hazard | Action |
|--------|--------|--------|
| NIL    |        |        |