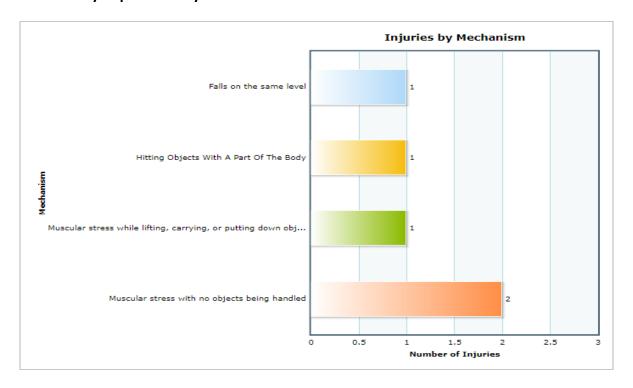

# **Injury and Workers Compensation Claims**

| Year                               | 2019-2020 | 2018-2019 | 2017-2018 |
|------------------------------------|-----------|-----------|-----------|
| Number of Injuries                 | 5         |           |           |
| Number of Claims for YTD           | 2         |           |           |
| Number of Lost Time Injuries (LTI) | 1         |           |           |
| Number of Days to LTI              | 4         |           |           |
| Current Open Claims                | 2         | 3         | 1         |
| Undetermined                       | 2         | 2         |           |

One claim during July was from an injury sustained June 2109.

#### **Incidents & Hazards**

- Incident and Hazards are now being raised via the Skytrust QHSE software system as per LGA requirements.
- Reporting from the system is minimal, however Alwyndor will endevour to work with the Administrators to develop further reporting to fit Alwyndor's needs.
- There were no high risk incidents recorded during July.

# **Incident Summary Report for July 2019**

Investigations by Status 01/07/2019 - 31/07/2019

| LOW | MEDIUM | HIGH | EXTREME |
|-----|--------|------|---------|
| 2   | 3      | 0    | 0       |

| Rating | Hazard | Action |
|--------|--------|--------|
| NIL    |        |        |

# **Hazard Summary Report for July 2019**

# **Risk Ratings**

| LOW | MEDIUM | HIGH | EXTREME |
|-----|--------|------|---------|
| 2   | 4      | 1    | 0       |

| Rating | Hazard                                                | Action                                                                                                                                                                                                                       |
|--------|-------------------------------------------------------|------------------------------------------------------------------------------------------------------------------------------------------------------------------------------------------------------------------------------|
| HIGH   | Cords for bed sensor mat and call bed left unsecured. | Continuous Improvement raised. Caution signs installed next to each Call Bell Panel on wall in each residents' room. Memo and copy of Caution sign distributed via Bridge Learning System to all relevant Residential Staff. |