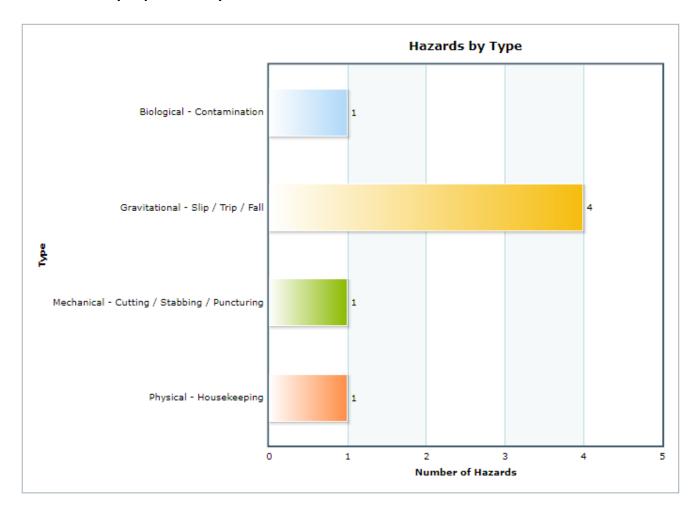

# **Hazard Summary Report for July 2019**

# **Risk Ratings**

| LOW | MEDIUM | HIGH | EXTREME |
|-----|--------|------|---------|
| 2   | 4      | 1    | 0       |

| Rating | Hazard                                                | Action                                                                                                                                                                                                                       |
|--------|-------------------------------------------------------|------------------------------------------------------------------------------------------------------------------------------------------------------------------------------------------------------------------------------|
| HIGH   | Cords for bed sensor mat and call bed left unsecured. | Continuous Improvement raised. Caution signs installed next to each Call Bell Panel on wall in each residents' room. Memo and copy of Caution sign distributed via Bridge Learning System to all relevant Residential Staff. |