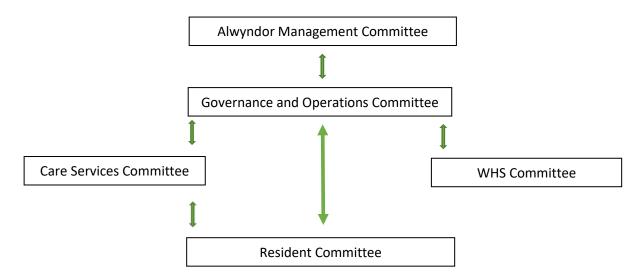

# 10. Corporate Governance Committee Structure and Framework update

A review of the corporate governance reporting structure has been undertaken by the Governance and Operations Committee. The adjusted structure is outlined at attachment 5 to this report.

# ALWYNDOR CORPORATE GOVERNANCE - PROPOSED UPDATE TO STRUCTURE

|            | Alwyndor<br>Management<br>Committee         | Governance and<br>Operations<br>Committee                                                                                                                                                                                                                                                                                                                                                                                                                                                                                                         | Care Services<br>Committee                                                                                                                                                                                                                                                                                                                                                                                      | WHS<br>Committee                                                                                                                                 | Resident Committee                                 |
|------------|---------------------------------------------|---------------------------------------------------------------------------------------------------------------------------------------------------------------------------------------------------------------------------------------------------------------------------------------------------------------------------------------------------------------------------------------------------------------------------------------------------------------------------------------------------------------------------------------------------|-----------------------------------------------------------------------------------------------------------------------------------------------------------------------------------------------------------------------------------------------------------------------------------------------------------------------------------------------------------------------------------------------------------------|--------------------------------------------------------------------------------------------------------------------------------------------------|----------------------------------------------------|
| Chair      | Elected                                     | General Manager                                                                                                                                                                                                                                                                                                                                                                                                                                                                                                                                   | Quality Manager                                                                                                                                                                                                                                                                                                                                                                                                 | Chief People & Culture Officer                                                                                                                   | Lifestyle                                          |
| Main goals | Strategy, Accountability, Risk, Performance | <ul> <li>Governance         (Standards 1-8):</li> <li>Consumer         Engagement</li> <li>Accountability,         Monitoring and         Assessment;</li> <li>Organisational Wide         Systems:         <ul> <li>Compliance</li> <li>CI</li> <li>Risk Management</li> <li>Information                 Systems</li> </ul> </li> <li>Service         <ul> <li>Development</li> </ul> </li> <li>Operational         <ul> <li>Performance</li> </ul> </li> <li>Strategic Priorities</li> <li>Human Resources</li> <li>Asset Management</li> </ul> | (Standards 1 – 4):         Consumer         Dignity and Respect         Identity, culture and diversity         Choice         Risk Taking         Provision of Information          Assessment and Planning         Partnering with consumer         Ongoing and iterative         Care and Service Plans         Effective and Timely Collaboration with Others         Delivering Care         Best Practice | <ul> <li>Facilitate         consultation and         cooperation with         regard to WHS         matters affecting         workers.</li></ul> | Feedback, Communication, Consultation, Engagement. |

# ALWYNDOR CORPORATE GOVERNANCE - PROPOSED UPDATE TO STRUCTURE

| Membership            | 2 x Elected Members,<br>8 x Independent<br>Members | Leadership Team                                                       | <ul> <li>Connected and Comprehensi ve Care</li> <li>End of Life Care</li> <li>Unexpected Change</li> <li>Identify and Manage Clinical Risk</li> <li>Lifestyle</li> <li>Best Practice and Innovation, RSM, AHLM, CSSM, Lifestyle</li> <li>Manager, CNM's</li> </ul> | Chief People & Culture,<br>WHS Officer, RSM, HS<br>Manager, Manager<br>Therapy Services,<br>Facility Coordinator,<br>Housekeeping<br>Supervisor, elected<br>HSRs | Residential consumers,<br>Residential<br>leaders/managers |
|-----------------------|----------------------------------------------------|-----------------------------------------------------------------------|--------------------------------------------------------------------------------------------------------------------------------------------------------------------------------------------------------------------------------------------------------------------|------------------------------------------------------------------------------------------------------------------------------------------------------------------|-----------------------------------------------------------|
| Reports received from | Operational<br>Governance<br>Committee             | Resident Council,<br>Operations, Care<br>Services, Human<br>Resources | Early Intervention Working Party, Medication Advisory Committee, Lifestyle, Resident Council                                                                                                                                                                       | WHS Officer                                                                                                                                                      | Residential Services<br>Manager;                          |
| Terms of Reference    | Existing                                           | Existing                                                              | Existing                                                                                                                                                                                                                                                           | Existing                                                                                                                                                         | Existing                                                  |