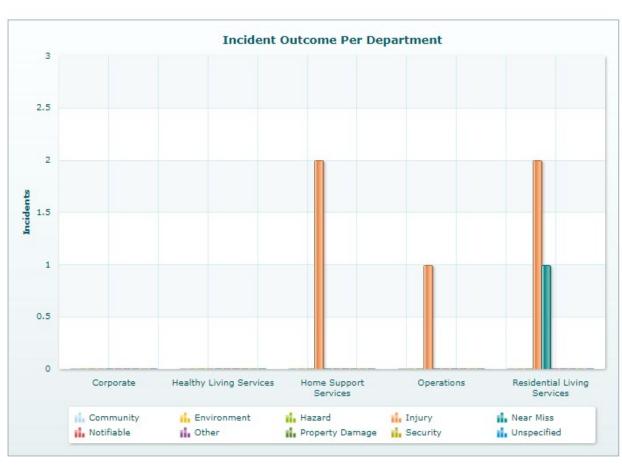

The Acting General Manager also informed the Committee of an error on the WHS report advising that the actual figure for Incidents by Department for June should be 2.

The Committee noted the feedback analysis report and indicated that it requires more analysis and refining.

# 2. WHS Report

A monthly progress report on WHS is provided for information.

Refer Attachment 2

#### **Incidents & Hazards**

- Incident and Hazards are now being raised via the Skytrust QHSE software system as per LGA requirements.
- Reporting from the system is minimal, however Alwyndor will endevour to work with the Administrators to develop further reporting to fit Alwyndor's needs.
- There were no high risk incidents recorded during July.

# **Incident Summary Report for July 2019**

Investigations by Status 01/07/2019 - 31/07/2019

| LOW | MEDIUM | HIGH | EXTREME |
|-----|--------|------|---------|
| 2   | 3      | 0    | 0       |

| Rating | Hazard | Action |
|--------|--------|--------|
| NIL    |        |        |