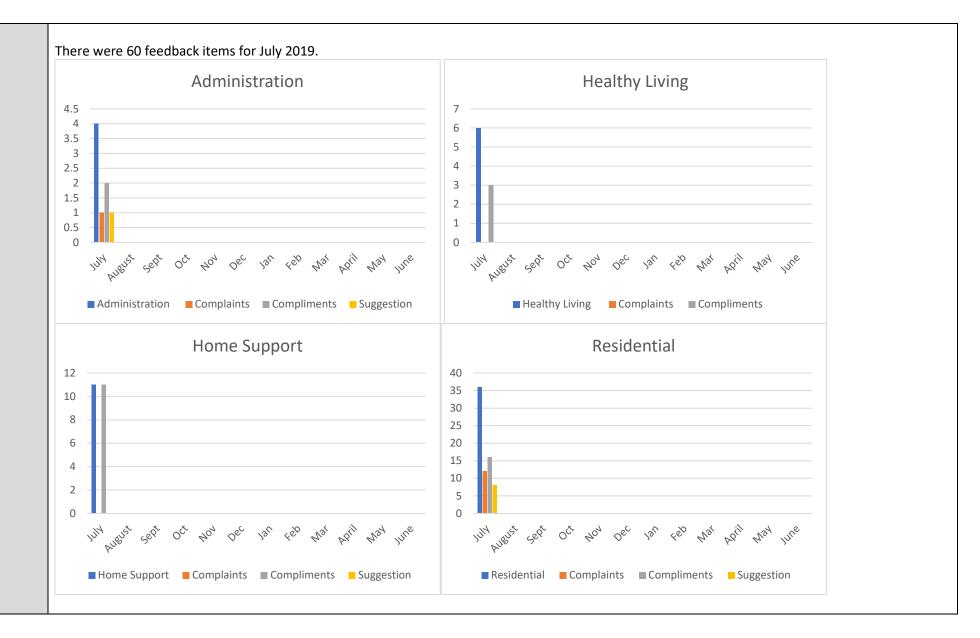

# **AUDIT REPORT**

There was a total of 60 feedback reports for July 2019. 50 (83%) of these are closed. Of these:

- 15 were complaints
- 32 were compliments
- 13 were suggestions

Feedback was received from the following sources:

#### Complaints 15

- Care 2
- Environment 2
- Cleaning 2
- Laundry 1
- Food 6
- Other 2

Complaints were received for the following departments:

Administration: 1 Organisation: 2

Residential Services: 12

Complaints for residential services have continued to trend down with a total of 12 for July compared to 19 for June, 20 for May and 34 for April.