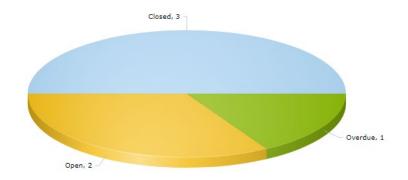

# **Incident Summary Report for July 2019**

Investigations by Status 01/07/2019 - 31/07/2019

| LOW | MEDIUM | HIGH | EXTREME |
|-----|--------|------|---------|
| 2   | 3      | 0    | 0       |

| Rating | Hazard | Action |
|--------|--------|--------|
| NIL    |        |        |